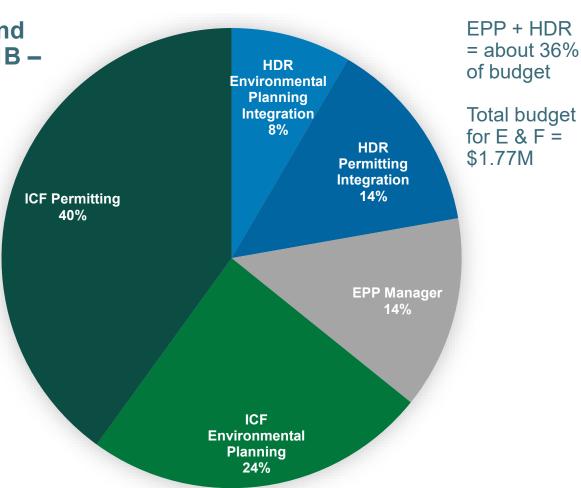

 Integration budget for Amendment 1B (Jan 2020 thru Aug 2020) for Service Area E & F with staff resources identified

| Task                               | Fee       | Budgeted Staff       |
|------------------------------------|-----------|----------------------|
| Environmental Planning Integration | \$149,357 | Laurie Warner Herson |
|                                    |           | Linda Fisher         |
| Permitting Integration             | \$243,884 | John Spranza         |
|                                    |           | Jelica Arsenijevic   |
|                                    |           | Josh Peabody         |
| Total                              | \$393,241 |                      |

Budget by Consultant for Environmental Planning and Permitting – Amendment 1B – January 2020 thru August 2020

Environmental Planning and Permitting (EPP) Manager budget for Amendment 1B :

\$30,000/month +
 expenses = about
 \$240,000 for 1/2020 to
 8/2020