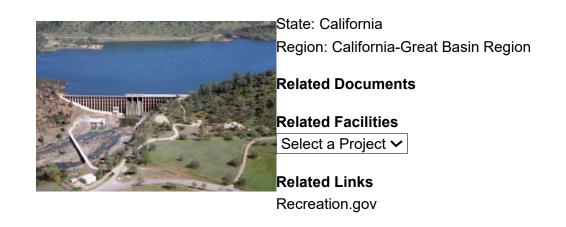

# Stony Gorge Dam

| Overview | Details |
|----------|---------|
|----------|---------|

**OVERVIEW** 

Foundation: Steeply tilted sedimentary rocks consisting of thick, massive sandstone with interbedded strata of conglomerate and shale. Inactive fault crosses dam axis in streambed.