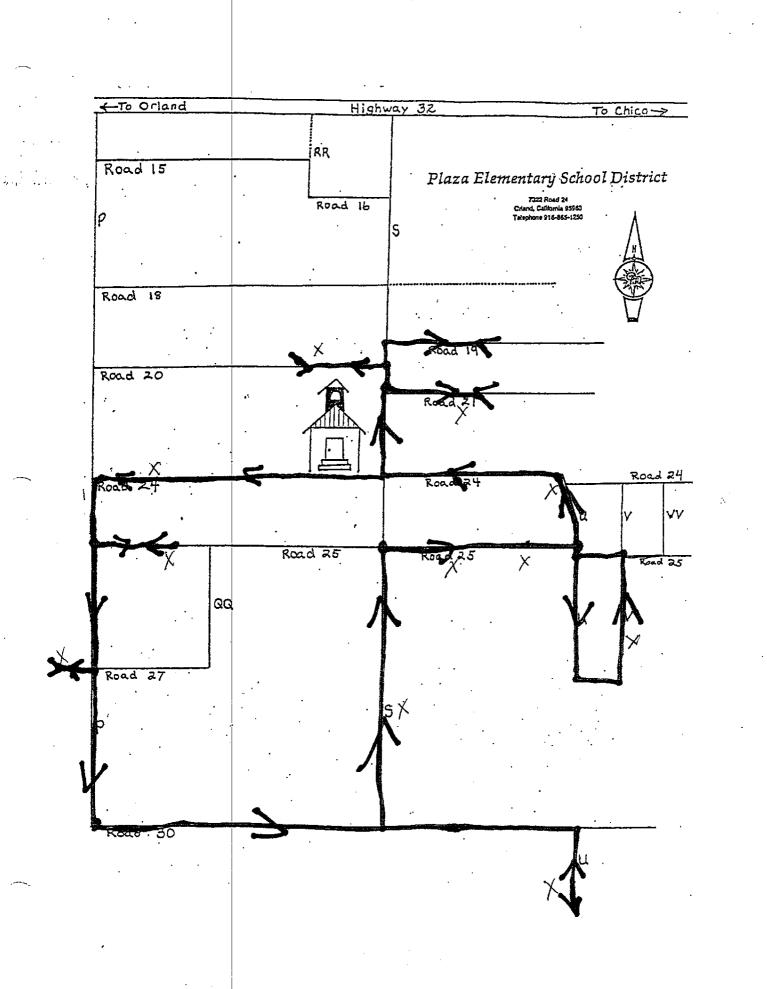

# FAX TRANSMITTAL COVER SHEET

| TO: Fatuna Vusuf                                                 |
|------------------------------------------------------------------|
| Fax 916-614-3484                                                 |
| DATE: 3 9 11 TIME: TOTAL NUMBER OF PAGES INCLUDING COVER SHEET 2 |
| SUBJECT: Dept of Warter Resources Study                          |
| COMMENTS/MESSAGE                                                 |
| Fatuma - Attached please find a                                  |
| Copy of our current bus route.                                   |
| Thanks,                                                          |
| Cindy                                                            |
| U                                                                |
|                                                                  |
|                                                                  |
|                                                                  |
|                                                                  |
|                                                                  |
|                                                                  |