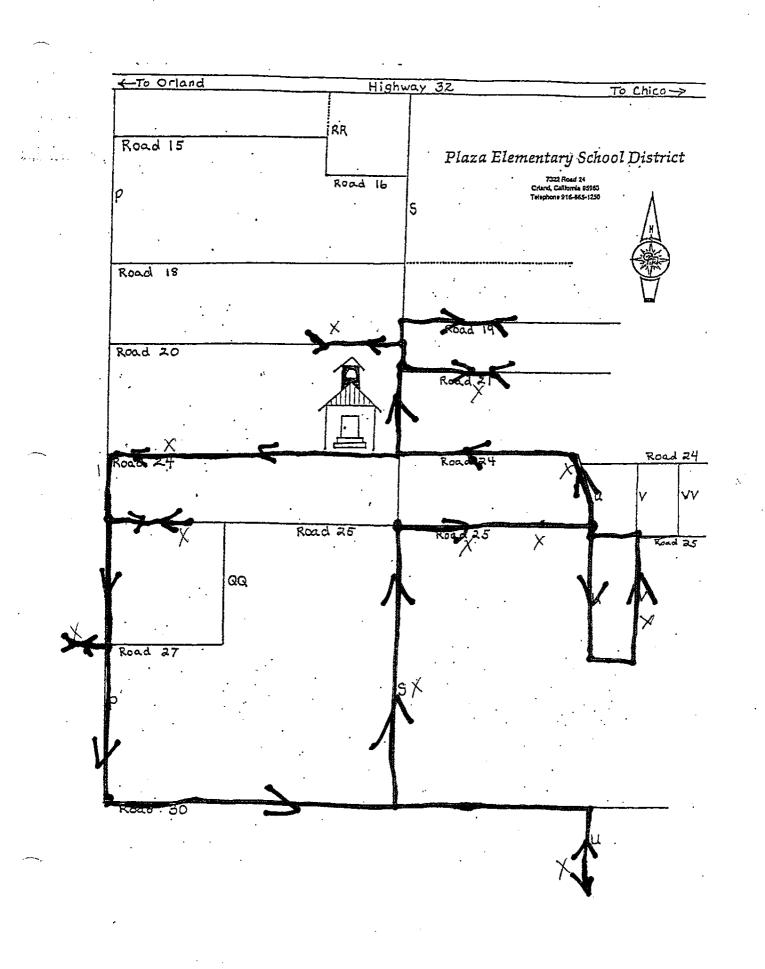

# FAX TRANSMITTAL COVER SHEET

| TO: Fatuna Vusuf                                                 |
|------------------------------------------------------------------|
| Fax 916-614-3484                                                 |
| DATE: 3 9 11 TIME: TOTAL NUMBER OF PAGES INCLUDING COVER SHEET 2 |
| SUBJECT: Dept of Waler Resources Study                           |
| · · · · · · · · · · · · · · · · · · ·                            |
| COMMENTS/MESSAGE                                                 |
| - Fature - Attached please find a                                |
| Copy of our current bus route.                                   |
| Thanks,                                                          |
| Cindy                                                            |
| <u> </u>                                                         |
|                                                                  |
|                                                                  |