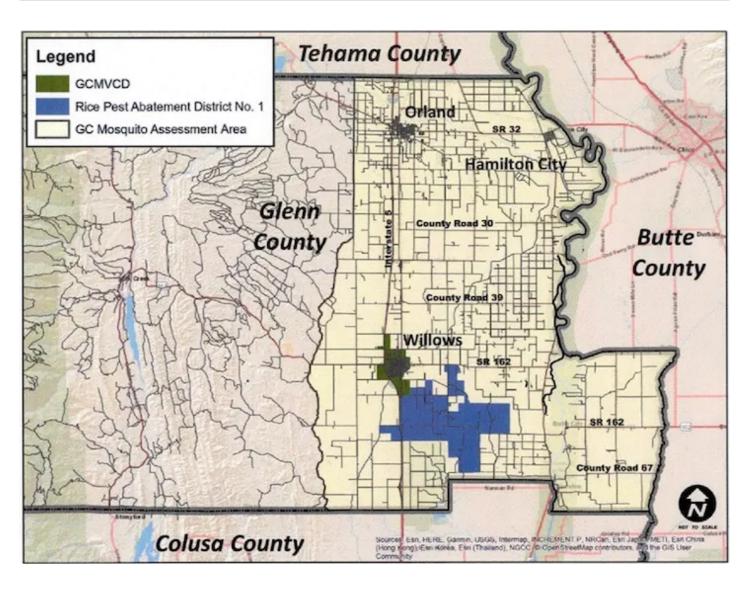

## **Mosquito Abatement District Boundaries**

The GC Mosquito Assessment Area also known as the Valley-Wide Mosquito Abatement District contracts with the Glenn County Mosquito & Vector Control District (GCMVCD) to provide mosquito control services within the GC Mosquito Assessment Area.