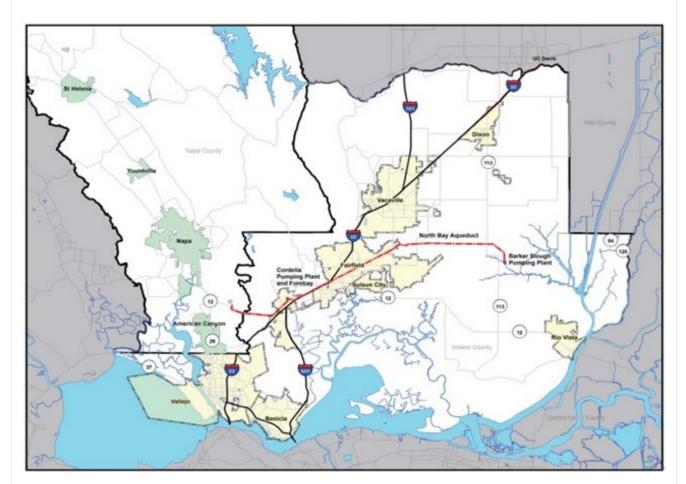

The North Bay Aqueduct Alternate Intake Project map. The NBA AIP will serve: Solano County: Benicia, Dixon, Fairfield, Rio Vista, Suisun City, Vacaville, and Vallejo. Napa County: American Canyon, Calistoga, and Napa. The map source (//www.scwa2.com/home/showdocument?id=918).