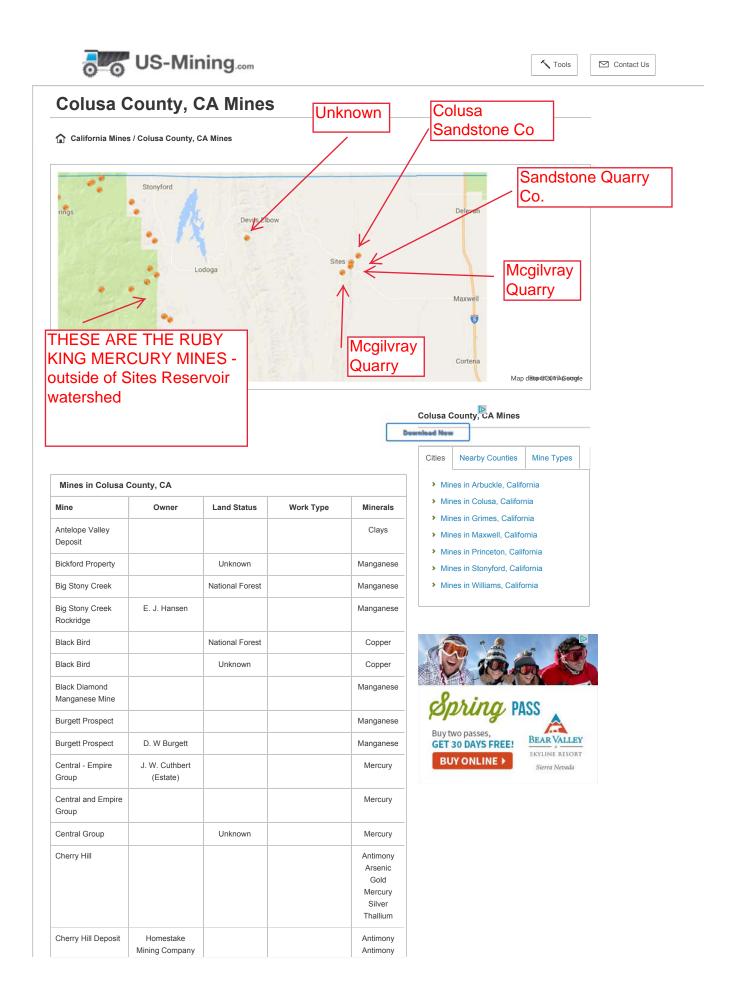

| Mine                       | Owner                                                         | Land Status                   | Work Type           | Minerals                                             |
|----------------------------|---------------------------------------------------------------|-------------------------------|---------------------|------------------------------------------------------|
|                            |                                                               | BLM<br>Administrative<br>Area |                     | Arsenic<br>Arsenic<br>Gold<br>Gold                   |
|                            |                                                               |                               |                     | Mercury Mercury Silver Silver Sulfur Sulfur Thallium |
| Clyde                      |                                                               |                               |                     | Gold                                                 |
| Clyde                      |                                                               | Unknown                       |                     | Gold                                                 |
| Clyde Mine                 | Cyprus Metals<br>Exploration Co.                              |                               |                     | Gold<br>Mercury                                      |
| Colusa Sandstone<br>Co.    |                                                               |                               |                     | Stone,<br>Crushed                                    |
| Cooks Spring               |                                                               | National Forest               |                     | Geotherma                                            |
| Cortina Creek Bar<br>#1    | English, Glen                                                 |                               |                     | Sand and<br>Gravel                                   |
| Cortina Mill               |                                                               | Unknown                       |                     | Sand and<br>Gravel                                   |
| Coyote Claim               |                                                               | National<br>Wilderness        |                     | Chromiun<br>Manganes                                 |
| Elgin                      | W. S. Norman                                                  |                               | Surface/Underground | Mercury                                              |
| Elgin                      |                                                               | Unknown                       |                     | Mercury                                              |
| Elgin                      |                                                               | Unknown                       |                     | Mercury<br>Sulfur                                    |
| Empire Group               |                                                               | Unknown                       |                     | Mercury                                              |
| F.C. Innes<br>Prospect     | F. C. Innes,<br>Wilbur Springs                                |                               |                     | Chromiun                                             |
| Gem                        |                                                               | National Forest               |                     | Copper                                               |
| Gem                        |                                                               | Unknown                       |                     | Copper                                               |
| Grey Eagle                 |                                                               | National Forest               | Surface/Underground | Copper                                               |
| Gullman Deposit            | Arthur Gullman                                                |                               |                     | Manganes                                             |
| Judy                       |                                                               |                               |                     | Mercury                                              |
| Judy                       |                                                               | Unknown                       |                     | Mercury                                              |
| Juniper                    | Cal-Merc Milling<br>Co.                                       | Unknown                       |                     | Mercury                                              |
| Lion                       |                                                               |                               |                     | Copper                                               |
| Lion                       |                                                               | National Forest               |                     | Copper                                               |
| Lower Sand Creek<br>Bar    | Arbuckle Rock<br>Products                                     |                               |                     | Sand and<br>Gravel                                   |
| Lucky Boy<br>Occurrences 2 | J. A. Carlson-<br>Sect. 32 ; W. F.<br>Bettencourt-Sect.<br>29 | National Forest               |                     | Chromiun                                             |
| Manzanita                  | Mrs. A. A. Gibson                                             |                               |                     | Gold<br>Mercury                                      |
| Manzanita Mine             |                                                               |                               |                     | Antimony                                             |

| Mine                                                                   | Owner                                       | Land Status     | Work Type   | Minerals                          |
|------------------------------------------------------------------------|---------------------------------------------|-----------------|-------------|-----------------------------------|
| Manzanite                                                              |                                             | Unknown         |             | Gold<br>Mercury                   |
| Mark Hanna Oil                                                         |                                             | National Forest |             | Copper                            |
| Mark Hanna Oil<br>Company                                              |                                             | National Forest |             | Copper                            |
| Mcgilvray Quarry                                                       |                                             |                 |             | Stone,<br>Crushed                 |
| Mcgilvray Quarry                                                       |                                             | Private         |             | Sand and<br>Gravel                |
| Monzonito Mine                                                         |                                             | Unknown         |             | Antimony                          |
| Moon Glade<br>Prospect                                                 |                                             | National Forest |             | Chromiun                          |
| Old Glory Claim                                                        |                                             | National Forest |             | Manganes                          |
| P & C Claims                                                           |                                             | National Forest |             | Chromium                          |
| Pacific                                                                |                                             |                 | Underground | Copper<br>Gold                    |
| Pacific                                                                |                                             | Unknown         |             | Copper                            |
| Petray                                                                 |                                             | Unknown         |             | Mercury                           |
| Princess Chrome                                                        |                                             | National Forest |             | Chromiun                          |
| Princeton Ranch<br>Pit                                                 | Princeton Sand<br>And Gravel, Inc.          | Unknown         |             | Sand and<br>Gravel                |
| Probably Princess<br>Chrome Mine Said<br>To Be Nw of Cooks<br>Springs. |                                             |                 |             | Chromium                          |
| Rathburn Group                                                         | Walter Petray                               |                 |             | Mercury                           |
| Rathburn Group                                                         | J. P. Rathburn                              |                 |             | Mercury                           |
| Rathburn Group                                                         |                                             | Unknown         |             | Mercury                           |
| Rathburn Prospect                                                      | J. P Rathburn                               |                 |             | Manganes                          |
| Ruby King                                                              |                                             | National Forest |             | Copper<br>Gold<br>Iron<br>Mercury |
| Ruby King                                                              |                                             | National Forest |             | Copper                            |
| Ruby King Mineral<br>Paint Mine                                        |                                             |                 |             | Mineral<br>Pigments               |
| Ruby King Mineral<br>Paint Mine                                        |                                             | National Forest |             | Stone,<br>Crushed                 |
| Salt Creek Bar                                                         | English, Glen                               |                 |             | Sand and<br>Gravel                |
| Salt Creek Pit                                                         | Colusa County<br>Public Works<br>Department |                 |             | Sand and<br>Gravel                |
| San Juan Rigde<br>Mine                                                 | Siskon Gold Corp.                           | National Forest |             | Gold                              |
| Sand Creek Pit                                                         | Colusa County<br>Public Works<br>Department |                 |             | Sand and<br>Gravel                |
| Sandstone<br>Company Quarry                                            |                                             | Private         |             | Sand and                          |

| Mine                           | Owner                                                                | Land Status     | Work Type   | Minerals          |
|--------------------------------|----------------------------------------------------------------------|-----------------|-------------|-------------------|
| Stella Prospect                | Elmer And<br>George Evans                                            |                 |             | Chromium          |
| Unknown                        |                                                                      |                 |             | Chromium          |
| Unknown                        |                                                                      |                 |             | Mercury           |
| Unknown                        |                                                                      |                 |             | Chromium          |
| Unnamed Location               |                                                                      | Unknown         |             | Chromium          |
| Unnamed Location               |                                                                      | National Forest |             | Chromium          |
| Unnamed Location               |                                                                      | Unknown         |             | Stone,<br>Crushed |
| Unnamed Location               |                                                                      | Unknown         |             | Mercury           |
| Unnamed<br>Prospects           | Mayflower Gravel<br>Mining Co. Nw Of<br>Nw, 05, T. 14 N,<br>R. 11 E. | National Forest |             | Chromium          |
| Wide Awake                     | Mrs. A. A. Gibson                                                    |                 | Underground | Mercury           |
| Wide Awake                     |                                                                      | Unknown         |             | Mercury           |
| Wilbur Hill                    |                                                                      |                 |             | Mercury           |
| Wilbur Hot Springs<br>Area     |                                                                      | Unknown         |             | Geotherma         |
| Wilbur Springs-<br>Abbott Mine |                                                                      |                 |             | Mercury           |
| York Creek Quarry              | Cox, Jack                                                            |                 |             | Stone,<br>Crushed |