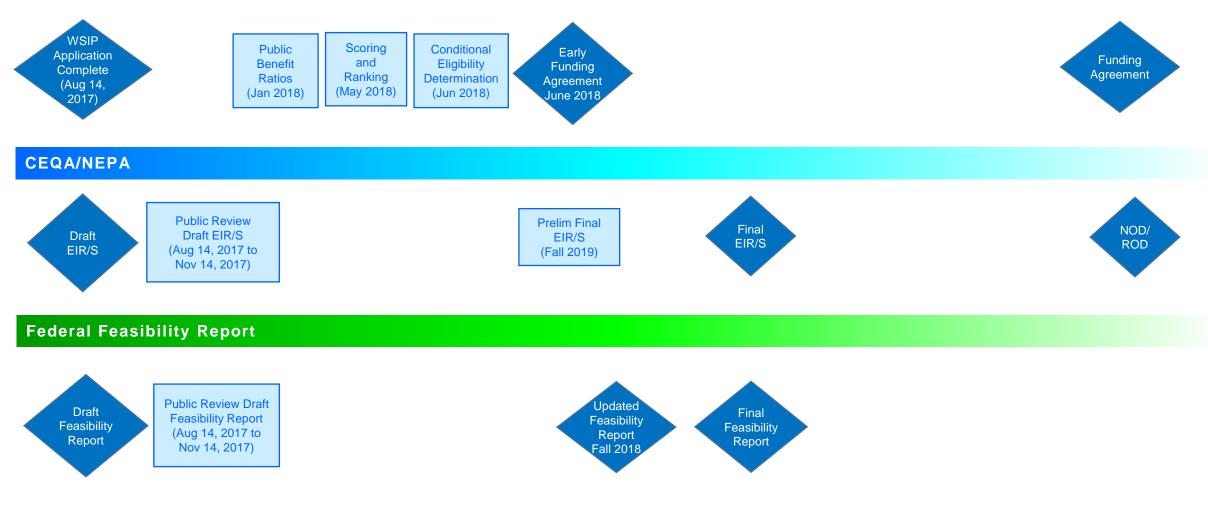

## Sites Reservoir: Implementation Schedule – 2017 to 2021

| 2017 | 2018 | 2019 | 2020 | 2021 |
|------|------|------|------|------|
| 2017 | 2010 | 2013 | 2020 | 2021 |
|      |      |      |      |      |

### Sites Reservoir: Implementation Schedule – 2017 to 2021