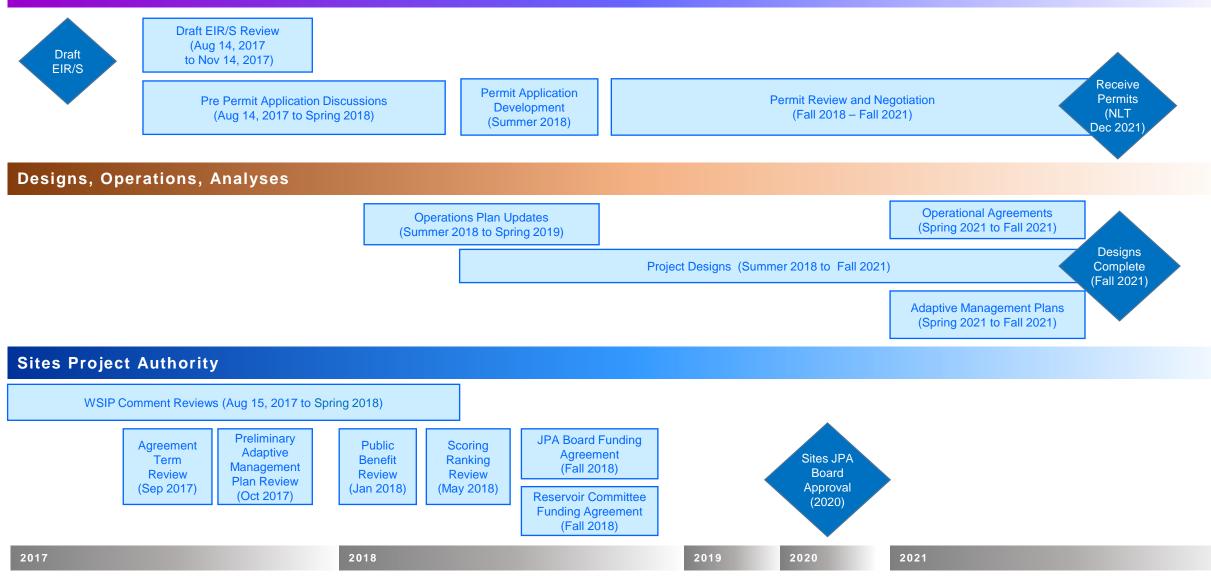

### Sites Reservoir: Implementation Schedule – 2017 to 2021

#### **Permits and Water Rights**