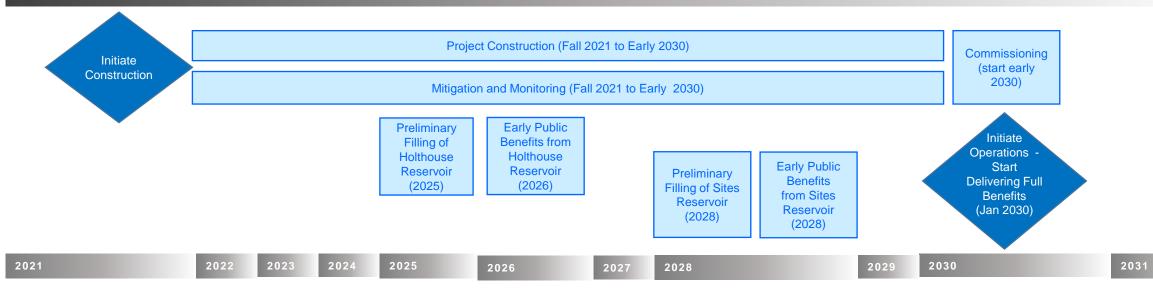

## Sites Reservoir: Implementation Schedule – 2021 to 2031

# Designs, Operations, Analyses Engineering Support During Construction (Fall 2021 to Feb 2030) Sites Project Authority Award Construction Contracts Supervision and Administration (Fall 2021 to Feb 2030)

#### **Project Construction and Initial Operations**