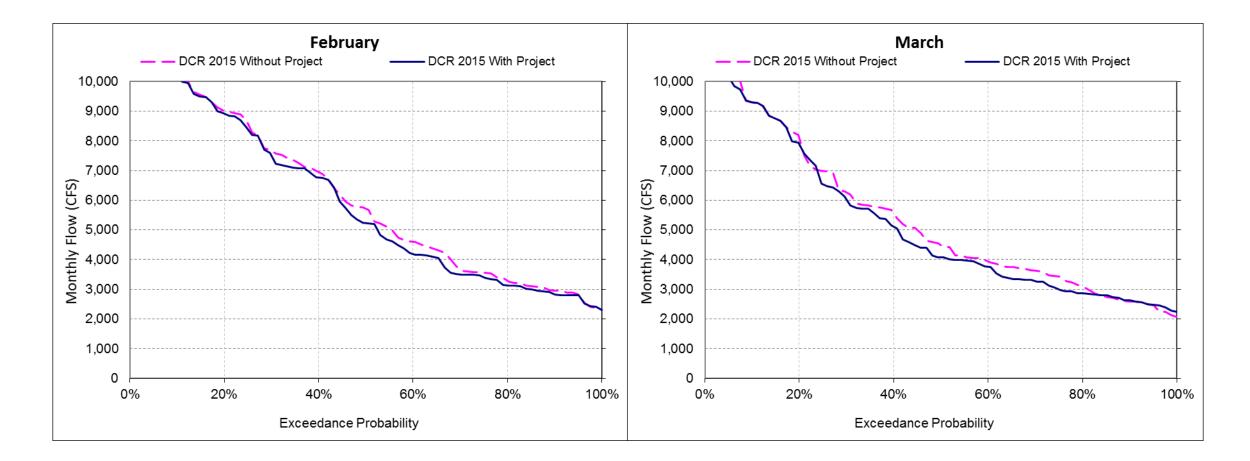

- USFWS Delta Smelt BO Actions
- NMFS BO Salmon Actions
- Fall X2
- OMR flows

# CalSim II Artificial Neural Network

- Salinity requirements are met by CalSim II
- CalSim II estimates EC at control points using an artificial neural network (ANN)
- The ANN must be re-trained when physical conditions cause EC response to flow changes
  - Climate condition, sea level rise, or restoration opportunity areas

#### DSM2 Results – X2



#### DSM2 Results – X2 – Oct-Nov



#### DSM2 Results – X2 – Dec-Jan



#### DSM2 Results – X2 – Feb-Mar



#### DSM2 Results – X2 – Apr-May



#### DSM2 Results – X2 – Jun-Jul



## DSM2 Results – X2 – Aug-Sep



## DSM2 Results – DCC Flow



### DSM2 Results – DCC Flow – Oct-Nov



### DSM2 Results – DCC Flow – Dec-Jan



## DSM2 Results – DCC Flow – Feb-Mar



### DSM2 Results – DCC Flow – Apr-May



## DSM2 Results – DCC Flow – Jun-Jul



## DSM2 Results – DCC Flow – Aug-Sep



# DSM2 Results – Delta Outflow

|                                     |                       | Long-te | rm Avera | ige and A | Average k | y Water | Year Type |        |        |       |       |        |
|-------------------------------------|-----------------------|---------|----------|-----------|-----------|---------|-----------|--------|--------|-------|-------|--------|
|                                     | Monthly Outflow (CFS) |         |          |           |           |         |           |        |        |       |       |        |
| Analysis Period                     | Oct                   | Nov     | Dec      | Jan       | Feb       | Mar     | Apr