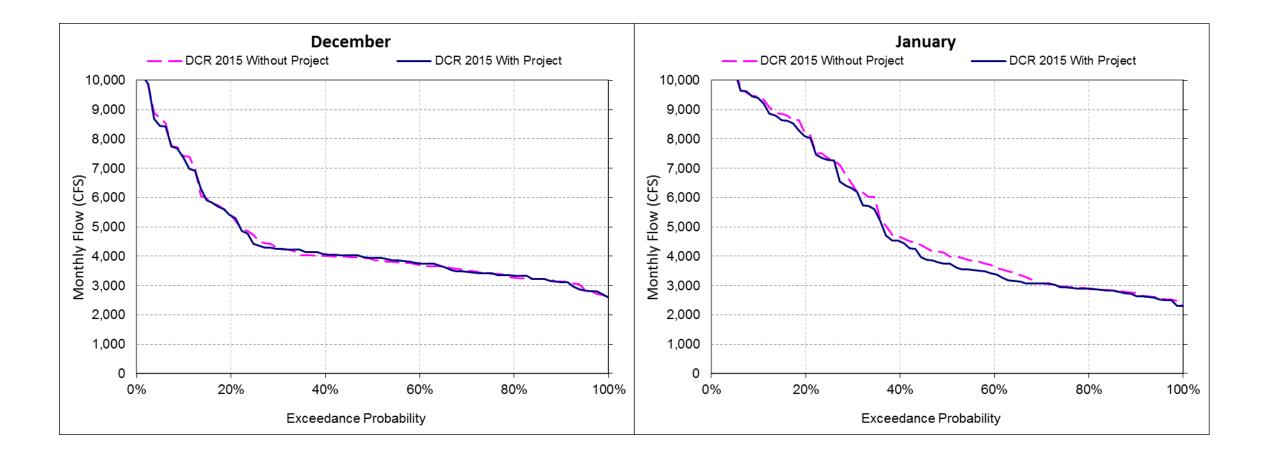

d Collinsville

#### Biological Opinions

- USFWS Delta Smelt BO Actions
- NMFS BO Salmon Actions
- Fall X2
- OMR flows

# CalSim II Artificial Neural Network

- Salinity requirements are met by CalSim II
- CalSim II estimates EC at control points using an artificial neural network (ANN)
- The ANN must be re-trained when physical conditions cause EC response to flow changes
  - Climate condition, sea level rise, or restoration opportunity areas

#### DSM2 Results – X2



#### DSM2 Results – X2 – Oct-Nov



#### DSM2 Results – X2 – Dec-Jan



#### DSM2 Results – X2 – Feb-Mar



#### DSM2 Results – X2 – Apr-May



#### DSM2 Results – X2 – Jun-Jul



## DSM2 Results – X2 – Aug-Sep



## DSM2 Results – DCC Flow



### DSM2 Results – DCC Flow – Oct-Nov



### DSM2 Results – DCC Flow – Dec-Jan



## DSM2 Results – DCC Flow – Feb-Mar



### DSM2 Results – DCC Flow – Apr-May



## DSM2 Results – DCC Flow – Jun-Jul



## DSM2 Results – DCC Flow – Aug-Sep



# DSM2 Results – Delta Outflow

|                                     |                       | Long-te | rm Avera | ige and A | Average k | y Water | Year Type |        |        |       |       |        |
|-------------------------------------|-----------------------|---------|----------|-----------|-----------|---------|-----------|--------|--------|-------|-------|--------|
|                                     | Monthly Outflow (CFS) |         |          |           |           |         |           |        |        |       |       |        |
| Analysis Period                     | Oct                   | Nov     | Dec