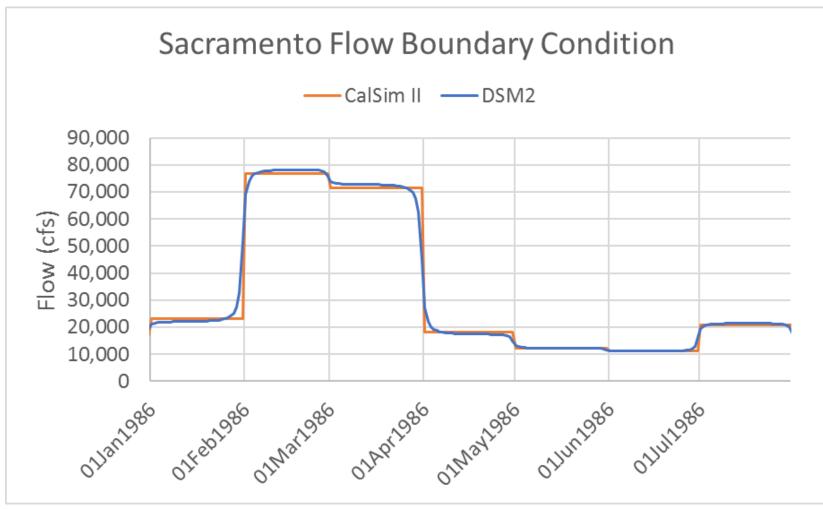

#### Sites Project: DSM2 Assumptions and Results

#### California Department of Fish and Wildlife

July 23, 2019

# CalSim II to DSM2

- Monthly CalSim II results are converted to daily DSM2 inputs
  - Daily values equal monthly average
  - Beginning and end of months are splined for continuity
- Main Connections:
  - Sacramento River
  - Yolo Bypass
  - San Joaquin River
  - East Side Streams (Consumnes, Calaveras, and Mokelumne Rivers)
  - Jones and Banks Exports
- Martinez EC is estimated based on Delta Outflow (from CalSim II)

# Example of CalSim II to DSM2 Flow



# CalSim II to DSM2 – Hydraulic Structures

- Delta Cross Channel Gates
  - Gate operations are consistent with CalSim II operations
- Suisun Marsh Salinity Control Gates
  - May operate from October through March, depending on salinity
- South Delta Temporary Barriers
  - Seasonal operation is a DSM2 input

# Main Assumptions, per DCR 2015

#### • D1641

- All flow requirements
- Salinity at Emmaton, Jersey Point, Rock Slough, and Collinsville

#### Biological Opinions

- USFWS Delta Smelt BO Actions
- NMFS BO Salmon Actions
- Fall X2
- OMR flows

# CalSim II Artificial Neural Network

- Salinity requirements are met by CalSim II
- CalSim II estimates EC at control points using an artificial neural network (ANN)
- The ANN must be re-trained when physical conditions cause EC response to