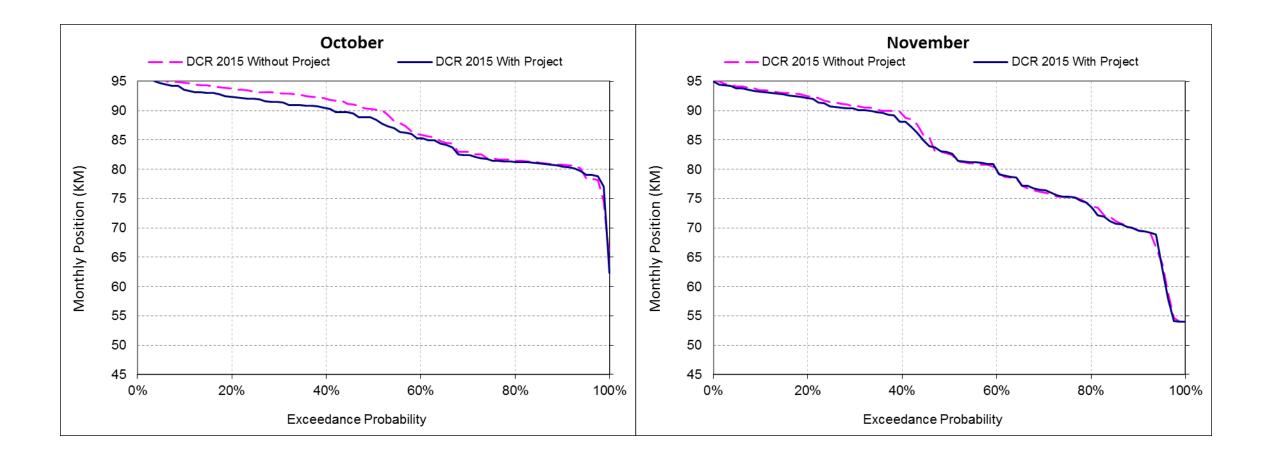

rsh Salinity Control Gates
  - May operate from October through March, depending on salinity
- South Delta Temporary Barriers
  - Seasonal operation is a DSM2 input

# Main Assumptions, per DCR 2015

#### • D1641

- All flow requirements
- Salinity at Emmaton, Jersey Point, Rock Slough, and Collinsville

#### Biological Opinions

- USFWS Delta Smelt BO Actions
- NMFS BO Salmon Actions
- Fall X2
- OMR flows

# CalSim II Artificial Neural Network

- Salinity requirements are met by CalSim II
- CalSim II estimates EC at control points using an artificial neural network (ANN)
- The ANN must be re-trained when physical conditions cause EC response to flow changes
  - Climate condition, sea level rise, or restoration opportunity areas

#### DSM2 Results – X2



#### DSM2 Results – X2 – Oct-Nov



#### DSM2 Results – X2 – Dec-Jan



#### DSM2 Results – X2 – Feb-Mar



#### DSM2 Results – X2 – Apr-May



#### DSM2 Results – X2 – Jun-Jul



## DSM2 Results – X2 – Aug-Sep



## DSM2 Results – DCC Flow



### DSM2 Results – DCC Flow – Oct-Nov



### DSM2 Results – DCC Flow – Dec-Jan



## DSM2 Results – DCC Flow – Feb-Mar



### DSM2 Results – DCC Flow – Apr-May



## DSM2 Results – DCC Flow – Jun-Jul



## DSM2 Results – DCC Flow – Aug-Sep



# DSM2 Results – Delta Outflow

|                                     |                       | Long-te | rm Avera | ige and A | Average k | y Water | Year Type |        |        |       |       |        |
|-------------------------------------|-----------------------|---------|----------|-----------|-----------|---------|-----------|--------|--