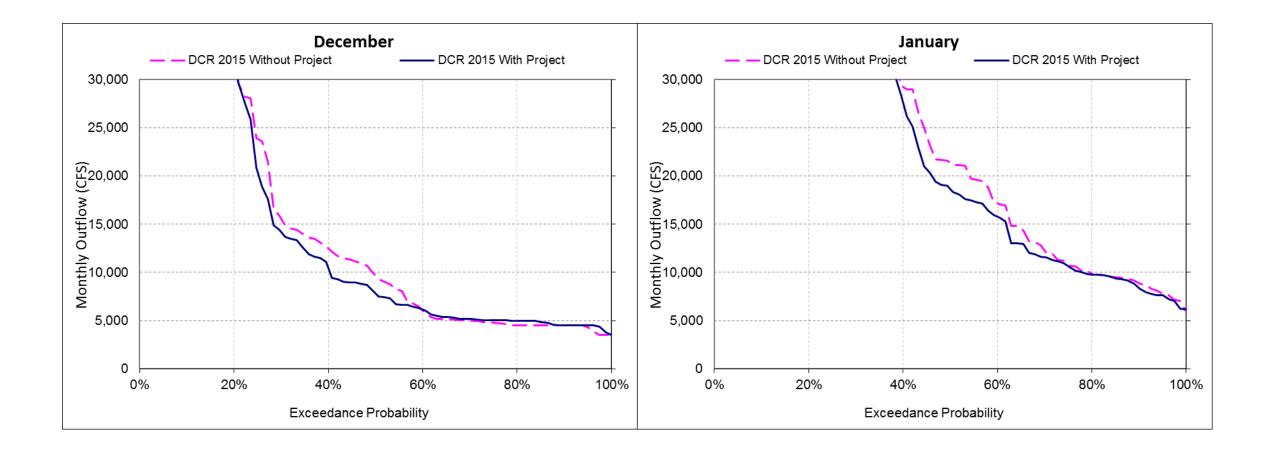

|        |
| DCR 2015 Without Project            | 5,942                 | 11,480  | 20,871   | 41,889    | 52,430    | 42,330  | 30,953    | 21,902 | 12,373 | 7,887 | 4,343 | 9,712  |
| DCR 2015 With Project               | 6,446                 | 11,581  | 20,055   | 40,312    | 51,190    | 40,594  | 30,492    | 21,779 | 12,611 | 7,915 | 4,489 | 10,064 |
| Difference                          | 503                   | 101     | -816     | -1,577    | -1,240    | -1,736  | -461      | -123   | 237    | 29    | 146   | 351    |
| Percent Difference <sup>3</sup>     | 8.5%                  | 0.9%    | -3.9%    | -3.8%     | -2.4%     | -4.1%   | -1.5%     | -0.6%  | 1.9%   | 0.4%  | 3.4%  | 3.6%   |

# DSM2 Results – Delta Outflow – Oct-Nov



# DSM2 Results – Delta Outflow – Dec-Jan



# DSM2 Results – Delta Outflow – Feb-Mar



# DSM2 Results – Delta Outflow – Apr-May



# DSM2 Results – Delta Outflow – Jun-Jul



# DSM2 Results – Delta Outflow – Aug-Sep



DSM2 Results – OMR



#### DSM2 Results – OMR – Oct-Nov



#### DSM2 Results – OMR – Dec-Jan



#### DSM2 Results – OMR – Feb-Mar



### DSM2 Results – OMR – Apr-May



#### DSM2 Results – OMR – Jun-Jul



## DSM2 Results – OMR – Aug-Sep



# DSM2 Results – Total Exports



# DSM2 Results – Total Exports – Oct-Nov



#### DSM2 Results – Total Exports – Dec-Jan



#### DSM2 Results – Total Exports – Feb-Mar



## DSM2 Results – Total Exports – Apr-May



#### DSM2 Results – Total Exports – Jun-Jul



## DSM2 Results – Total Exports – Aug-Sep



# Tools for Delta Smelt Analysis

- Low Salinity Zone
- Delta Smelt Habi