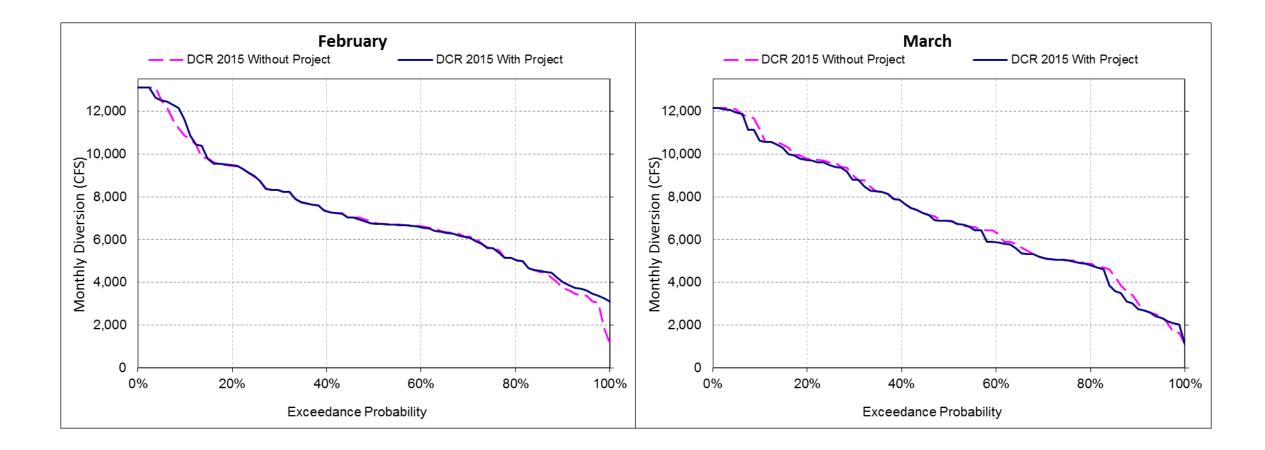

| 0.9%    | -3.9%    | -3.8%     | -2.4%     | -4.1%   | -1.5%     | -0.6%  | 1.9%   | 0.4%  | 3.4%  | 3.6%   |

# DSM2 Results – Delta Outflow – Oct-Nov



# DSM2 Results – Delta Outflow – Dec-Jan



# DSM2 Results – Delta Outflow – Feb-Mar



# DSM2 Results – Delta Outflow – Apr-May



# DSM2 Results – Delta Outflow – Jun-Jul



# DSM2 Results – Delta Outflow – Aug-Sep



DSM2 Results – OMR



#### DSM2 Results – OMR – Oct-Nov



#### DSM2 Results – OMR – Dec-Jan



#### DSM2 Results – OMR – Feb-Mar



### DSM2 Results – OMR – Apr-May



#### DSM2 Results – OMR – Jun-Jul



## DSM2 Results – OMR – Aug-Sep



# DSM2 Results – Total Exports



# DSM2 Results – Total Exports – Oct-Nov



#### DSM2 Results – Total Exports – Dec-Jan



#### DSM2 Results – Total Exports – Feb-Mar



## DSM2 Results – Total Exports – Apr-May



#### DSM2 Results – Total Exports – Jun-Jul



## DSM2 Results – Total Exports – Aug-Sep



# Tools for Delta Smelt Analysis

- Low Salinity Zone
- Delta Smelt Habitat Index
- Estimate change in entrainment with DSM2 PTM simulations
  - Implemented in WaterFix EIR/EIS

# Review of Delta Operations Report

- Daily availability tool is based on DOSS, SWG, and WOMT
- For the most part, consistent with Daily Availability Tool
  - Slight difference on control factor in some days of some years

Excess Delta Conditions

Excess Delta Conditions



Draft - Subject to Revision - For Discussion Purposes Only

Excess Delta Conditions

Excess Delta Conditions





Draft - Subject to Revision - For Discussion Purposes Only



[#] See Footnotes

Operations C