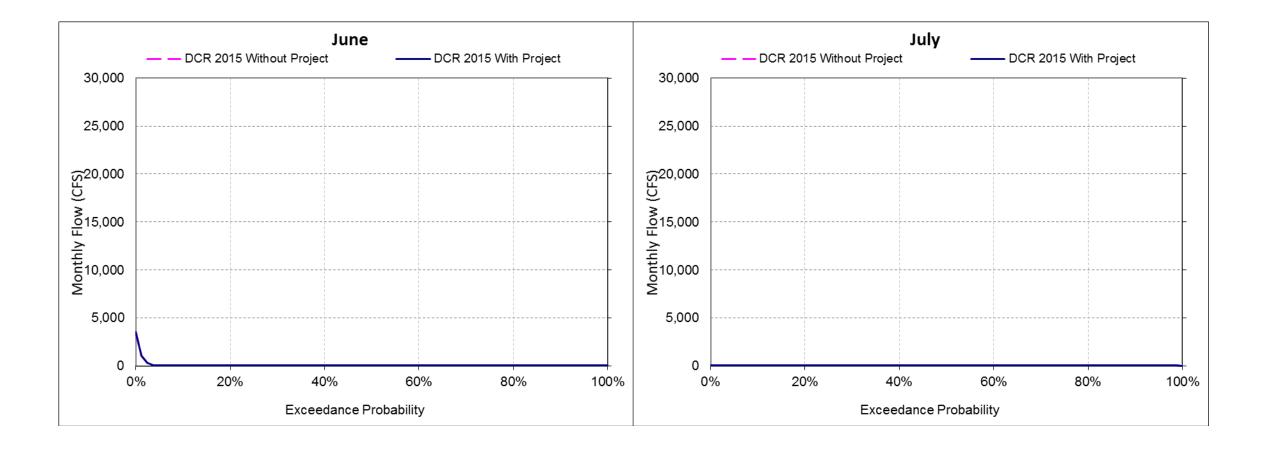

imulations
  - Implemented in WaterFix EIR/EIS

# Review of Delta Operations Report

- Daily availability tool is based on DOSS, SWG, and WOMT
- For the most part, consistent with Daily Availability Tool
  - Slight difference on control factor in some days of some years

Excess Delta Conditions

Excess Delta Conditions



Draft - Subject to Revision - For Discussion Purposes Only

Excess Delta Conditions

Excess Delta Conditions





Draft - Subject to Revision - For Discussion Purposes Only



[#] See Footnotes

Operations Compliance and Studies Section

## DSM2 Results – Yolo Bypass Flow – Oct-Nov



## DSM2 Results – Yolo Bypass Flow – Dec-Jan



## DSM2 Results – Yolo Bypass Flow – Feb-Mar



## DSM2 Results – Yolo Bypass Flow – Apr-May



## DSM2 Results – Yolo Bypass Flow – Jun-Jul



## DSM2 Results – Yolo Bypass Flow – Aug-Sep