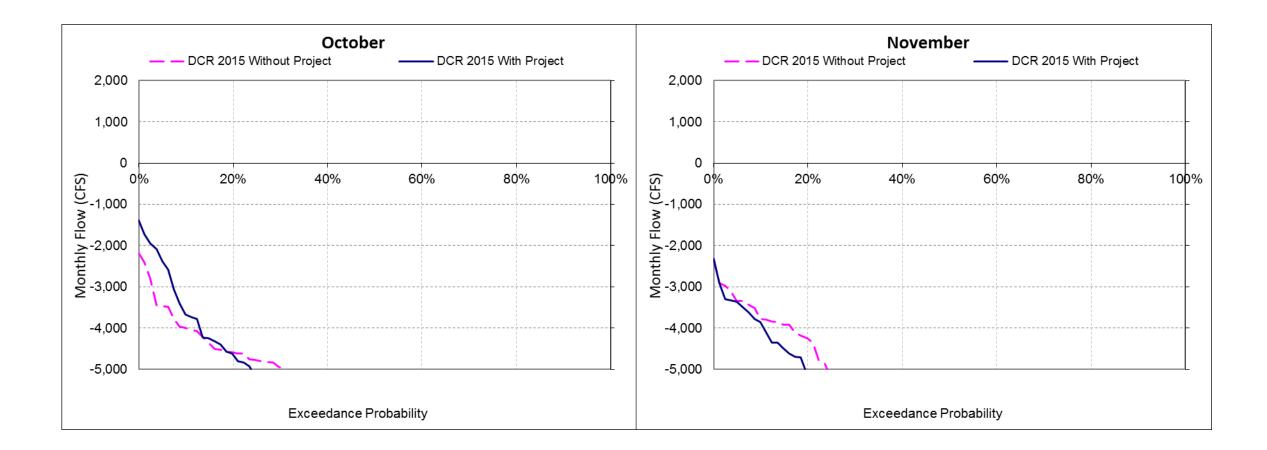

6                 | 11,581  | 20,055   | 40,312    | 51,190    | 40,594  | 30,492    | 21,779 | 12,611 | 7,915 | 4,489 | 10,064 |
| Difference                          | 503                   | 101     | -816     | -1,577    | -1,240    | -1,736  | -461      | -123   | 237    | 29    | 146   | 351    |
| Percent Difference <sup>3</sup>     | 8.5%                  | 0.9%    | -3.9%    | -3.8%     | -2.4%     | -4.1%   | -1.5%     | -0.6%  | 1.9%   | 0.4%  | 3.4%  | 3.6%   |

# DSM2 Results – Delta Outflow – Oct-Nov



# DSM2 Results – Delta Outflow – Dec-Jan



# DSM2 Results – Delta Outflow – Feb-Mar



# DSM2 Results – Delta Outflow – Apr-May



# DSM2 Results – Delta Outflow – Jun-Jul



# DSM2 Results – Delta Outflow – Aug-Sep



DSM2 Results – OMR



#### DSM2 Results – OMR – Oct-Nov



#### DSM2 Results – OMR – Dec-Jan



#### DSM2 Results – OMR – Feb-Mar



### DSM2 Results – OMR – Apr-May



#### DSM2 Results – OMR – Jun-Jul



## DSM2 Results – OMR – Aug-Sep



# DSM2 Results – Total Exports



# DSM2 Results – Total Exports – Oct-Nov



#### DSM2 Results – Total Exports – Dec-Jan



#### DSM2 Results – Total Exports – Feb-Mar



## DSM2 Results – Total Exports – Apr-May



#### DSM2 Results – Total Exports – Jun-Jul



## DSM2 Results – Total Exports – Aug-Sep



# Tools for Delta Smelt Analysis

- Low Salinity Zone
- Delta Smelt Habitat Index
- Estimate change in entrainment with DSM2 PTM simulations
  - Implemented in WaterFix EIR/EIS

# Review of Delta Operations Report

- Daily availability tool is based on DOSS, SWG, and WOMT
- For the most part, consistent wi