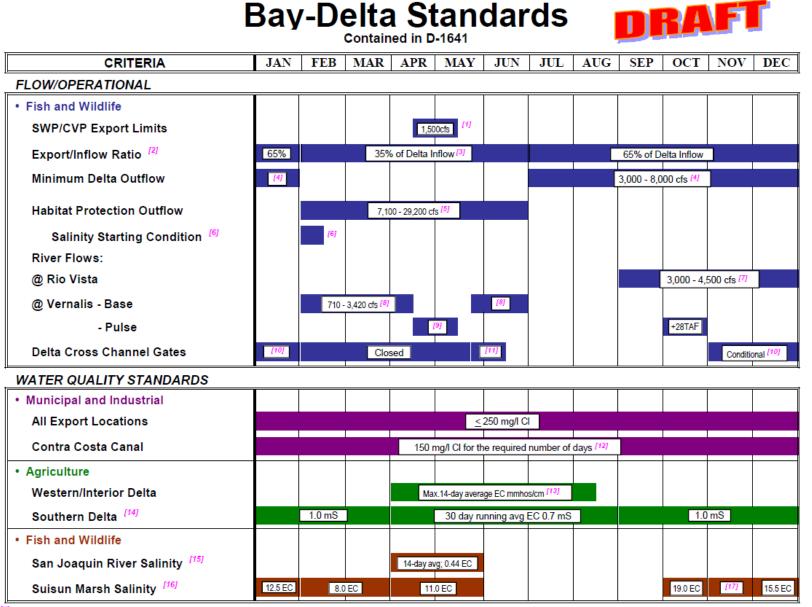

#### • D1641

- All flow requirements
- Salinity at Emmaton, Jersey Point, Rock Slough, and Collinsville

#### Biological Opinions

- USFWS Delta Smelt BO Actions
- NMFS BO Salmon Actions
- Fall X2
- OMR flows