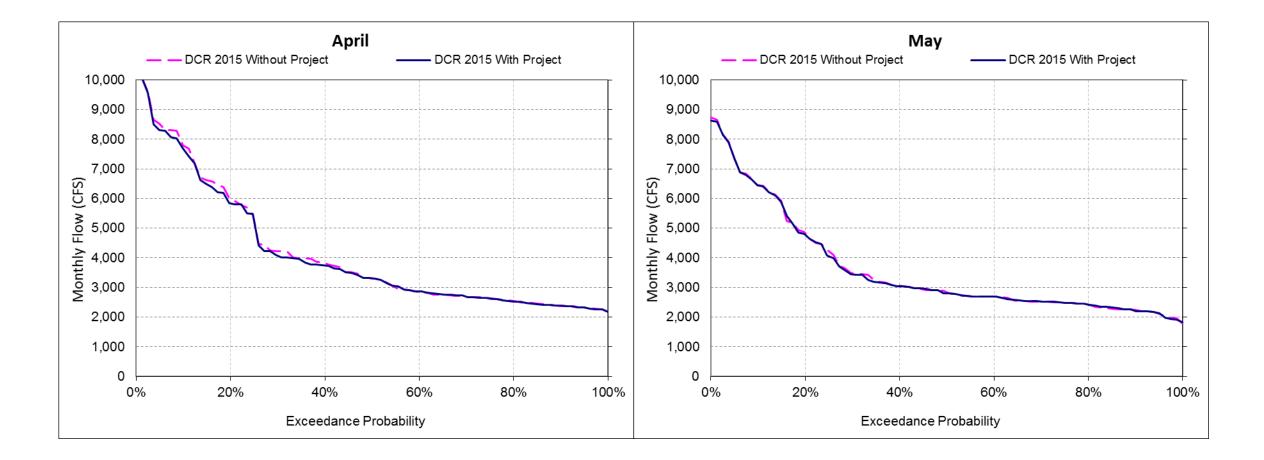

O Salmon Actions
- Fall X2
- OMR flows

# CalSim II Artificial Neural Network

- Salinity requirements are met by CalSim II
- CalSim II estimates EC at control points using an artificial neural network (ANN)
- The ANN must be re-trained when physical conditions cause EC response to flow changes
  - Climate condition, sea level rise, or restoration opportunity areas

#### DSM2 Results – X2



#### DSM2 Results – X2 – Oct-Nov



#### DSM2 Results – X2 – Dec-Jan



#### DSM2 Results – X2 – Feb-Mar



#### DSM2 Results – X2 – Apr-May



#### DSM2 Results – X2 – Jun-Jul



## DSM2 Results – X2 – Aug-Sep



## DSM2 Results – DCC Flow



### DSM2 Results – DCC Flow – Oct-Nov



### DSM2 Results – DCC Flow – Dec-Jan



## DSM2 Results – DCC Flow – Feb-Mar



### DSM2 Results – DCC Flow – Apr-May



## DSM2 Results – DCC Flow – Jun-Jul



## DSM2 Results – DCC Flow – Aug-Sep



# DSM2 Results – Delta Outflow

|                                     |                       | Long-te | rm Avera | ige and A | Average k | y Water | Year Type |        |        |       |       |        |
|-------------------------------------|-----------------------|---------|----------|-----------|-----------|---------|-----------|--------|--------|-------|-------|--------|
|                                     | Monthly Outflow (CFS) |         |          |           |           |         |           |        |        |       |       |        |
| Analysis Period                     | Oct                   | Nov     | Dec      | Jan       | Feb       | Mar     | Apr       | Мау    | Jun    | Jul   | Aug   |