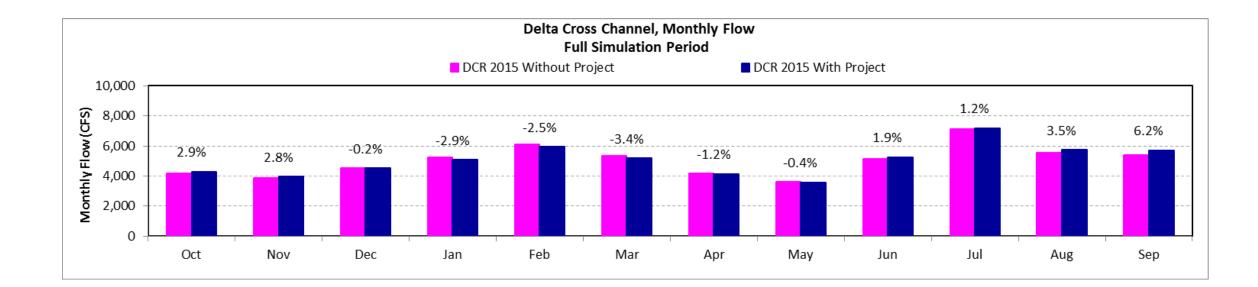

1641

- All flow requirements
- Salinity at Emmaton, Jersey Point, Rock Slough, and Collinsville

#### Biological Opinions

- USFWS Delta Smelt BO Actions
- NMFS BO Salmon Actions
- Fall X2
- OMR flows

# CalSim II Artificial Neural Network

- Salinity requirements are met by CalSim II
- CalSim II estimates EC at control points using an artificial neural network (ANN)
- The ANN must be re-trained when physical conditions cause EC response to flow changes
  - Climate condition, sea level rise, or restoration opportunity areas

#### DSM2 Results – X2



#### DSM2 Results – X2 – Oct-Nov



#### DSM2 Results – X2 – Dec-Jan



#### DSM2 Results – X2 – Feb-Mar



#### DSM2 Results – X2 – Apr-May



#### DSM2 Results – X2 – Jun-Jul



## DSM2 Results – X2 – Aug-Sep



## DSM2 Results – DCC Flow



### DSM2 Results – DCC Flow – Oct-Nov



### DSM2 Results – DCC Flow – Dec-Jan



## DSM2 Results – DCC Flow – Feb-Mar



### DSM2 Results – DCC Flow – Apr-May



## DSM2 Results – DCC Flow – Jun-Jul



## DSM2 Results – DCC Flow – Aug-Sep



# DSM2 Results – Delta Outflow

|                                     |                       | Long-te | rm Avera | ige and A | Average k | y Water | Year Type |        |        |       |       |        |
|-------------------------------------|-----------------------|---------|----------|-----------|-----------|---------|-----------|--------|--------|-------|-------|--------|
|                                     | Monthly Outflow (CFS) |         |          |           |           |         |           |        |        |       |       |        |
|