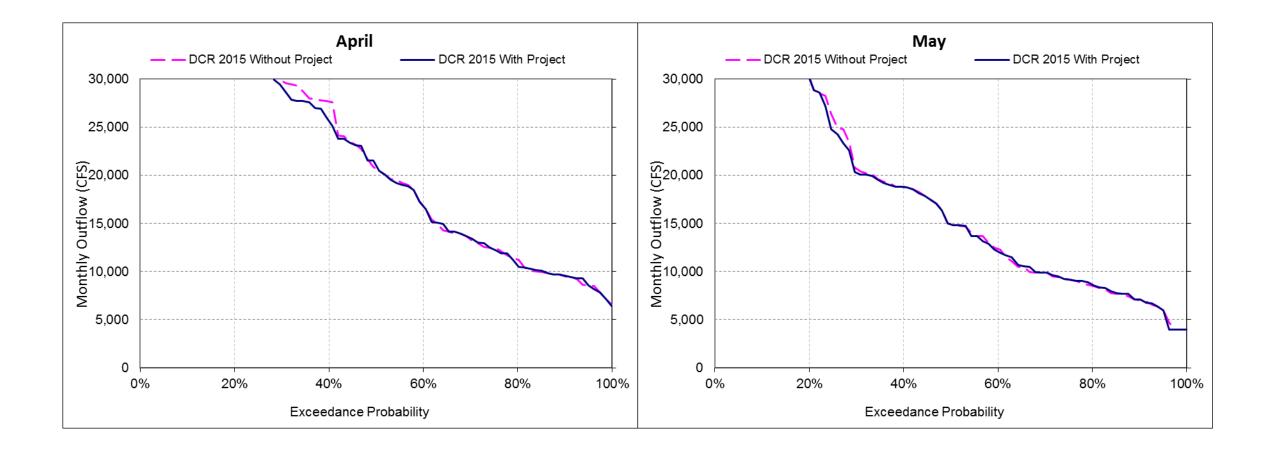

| 20,871   | 41,889    | 52,430    | 42,330  | 30,953    | 21,902 | 12,373 | 7,887 | 4,343 | 9,712  |
| DCR 2015 With Project               | 6,446                 | 11,581  | 20,055   | 40,312    | 51,190    | 40,594  | 30,492    | 21,779 | 12,611 | 7,915 | 4,489 | 10,064 |
| Difference                          | 503                   | 101     | -816     | -1,577    | -1,240    | -1,736  | -461      | -123   | 237    | 29    | 146   | 351    |
| Percent Difference <sup>3</sup>     | 8.5%                  | 0.9%    | -3.9%    | -3.8%     | -2.4%     | -4.1%   | -1.5%     | -0.6%  | 1.9%   | 0.4%  | 3.4%  | 3.6%   |

# DSM2 Results – Delta Outflow – Oct-Nov



# DSM2 Results – Delta Outflow – Dec-Jan



# DSM2 Results – Delta Outflow – Feb-Mar



# DSM2 Results – Delta Outflow – Apr-May



# DSM2 Results – Delta Outflow – Jun-Jul



# DSM2 Results – Delta Outflow – Aug-Sep



DSM2 Results – OMR



#### DSM2 Results – OMR – Oct-Nov



#### DSM2 Results – OMR – Dec-Jan



#### DSM2 Results – OMR – Feb-Mar



### DSM2 Results – OMR – Apr-May



#### DSM2 Results – OMR – Jun-Jul



## DSM2 Results – OMR – Aug-Sep



# DSM2 Results – Total Exports



# DSM2 Results – Total Exports – Oct-Nov



#### DSM2 Results – Total Exports – Dec-Jan



#### DSM2 Results – Total Exports – Feb-Mar



## DSM2 Results – Total Exports – Apr-May



#### DSM2 Results – Total Exports – Jun-Jul



## DSM2 Results – Total Exports – Aug-Sep



# Tools for Delta Smelt Analysis

- Low Salinity Zone
- Delta Smelt Habitat Index
- Estimate change in entrainment with DSM2 PTM simulations
  - Implemented in