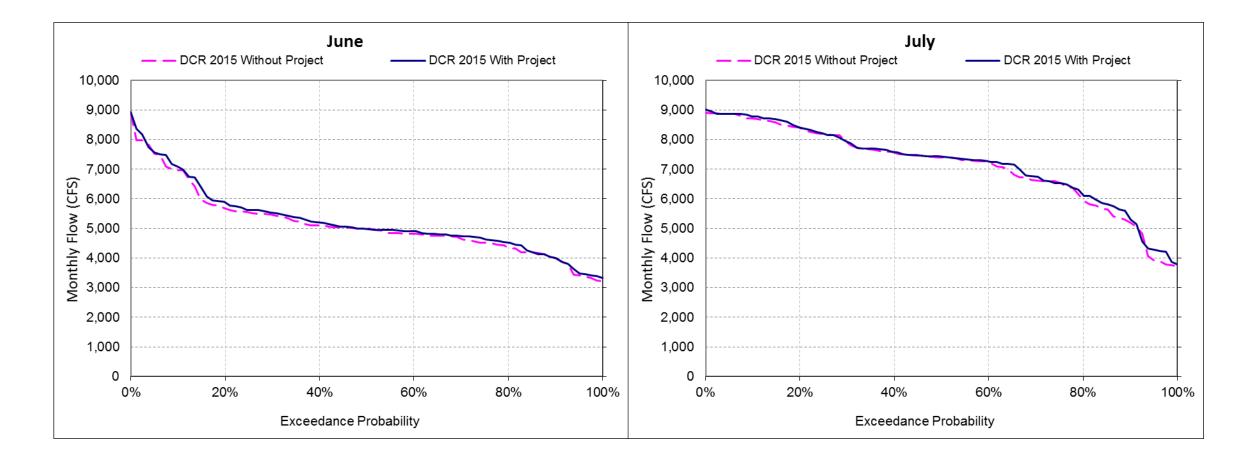

# CalSim II Artificial Neural Network

- Salinity requirements are met by CalSim II
- CalSim II estimates EC at control points using an artificial neural network (ANN)
- The ANN must be re-trained when physical conditions cause EC response to flow changes
  - Climate condition, sea level rise, or restoration opportunity areas

#### DSM2 Results – X2



#### DSM2 Results – X2 – Oct-Nov



#### DSM2 Results – X2 – Dec-Jan



#### DSM2 Results – X2 – Feb-Mar



#### DSM2 Results – X2 – Apr-May



#### DSM2 Results – X2 – Jun-Jul



## DSM2 Results – X2 – Aug-Sep



## DSM2 Results – DCC Flow



### DSM2 Results – DCC Flow – Oct-Nov



### DSM2 Results – DCC Flow – Dec-Jan



## DSM2 Results – DCC Flow – Feb-Mar



### DSM2 Results – DCC Flow – Apr-May



## DSM2 Results – DCC Flow – Jun-Jul



## DSM2 Results – DCC Flow – Aug-Sep



# DSM2 Results – Delta Outflow

|                                     |                       | Long-te | rm Avera | ige and A | Average k | y Water | Year Type |        |        |       |       |        |
|-------------------------------------|-----------------------|---------|----------|-----------|-----------|---------|-----------|--------|--------|-------|-------|--------|
|                                     | Monthly Outflow (CFS) |         |          |           |           |         |           |        |        |       |       |        |
| Analysis Period                     | Oct                   | Nov     | Dec      | Jan       | Feb       | Mar     | Apr       | Мау    | Jun    | Jul   | Aug   | Sep    |
| Long-term