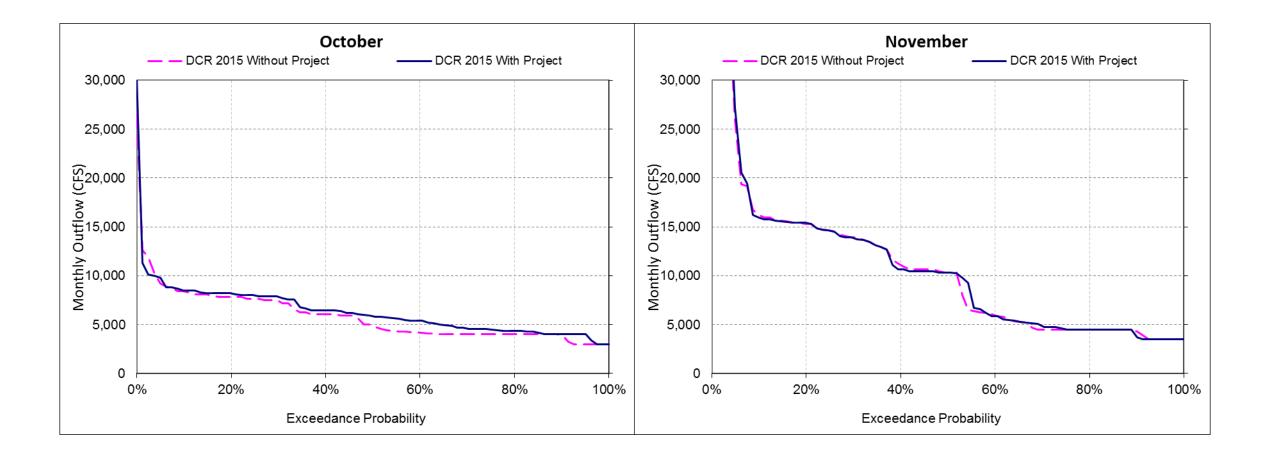

|           |        |        |       |       |        |
| DCR 2015 Without Project            | 5,942                 | 11,480  | 20,871   | 41,889    | 52,430    | 42,330  | 30,953    | 21,902 | 12,373 | 7,887 | 4,343 | 9,712  |
| DCR 2015 With Project               | 6,446                 | 11,581  | 20,055   | 40,312    | 51,190    | 40,594  | 30,492    | 21,779 | 12,611 | 7,915 | 4,489 | 10,064 |
| Difference                          | 503                   | 101     | -816     | -1,577    | -1,240    | -1,736  | -461      | -123   | 237    | 29    | 146   | 351    |
| Percent Difference <sup>3</sup>     | 8.5%                  | 0.9%    | -3.9%    | -3.8%     | -2.4%     | -4.1%   | -1.5%     | -0.6%  | 1.9%   | 0.4%  | 3.4%  | 3.6%   |

# DSM2 Results – Delta Outflow – Oct-Nov



# DSM2 Results – Delta Outflow – Dec-Jan



# DSM2 Results – Delta Outflow – Feb-Mar



# DSM2 Results – Delta Outflow – Apr-May



# DSM2 Results – Delta Outflow – Jun-Jul



# DSM2 Results – Delta Outflow – Aug-Sep



DSM2 Results – OMR



#### DSM2 Results – OMR – Oct-Nov



#### DSM2 Results – OMR – Dec-Jan



#### DSM2 Results – OMR – Feb-Mar



### DSM2 Results – OMR – Apr-May



#### DSM2 Results – OMR – Jun-Jul



## DSM2 Results – OMR – Aug-Sep



# DSM2 Results – Total Exports



# DSM2 Results – Total Exports – Oct-Nov



#### DSM2 Results – Total Exports – Dec-Jan



#### DSM2 Results – Total Exports – Feb-Mar



## DSM2 Results – Total Exports – Apr-May



#### DSM2 Results – Total Exports – Jun-Jul



## DSM2 Results – Total Exports – Aug-Sep



# Tools for Delta Smelt Anal