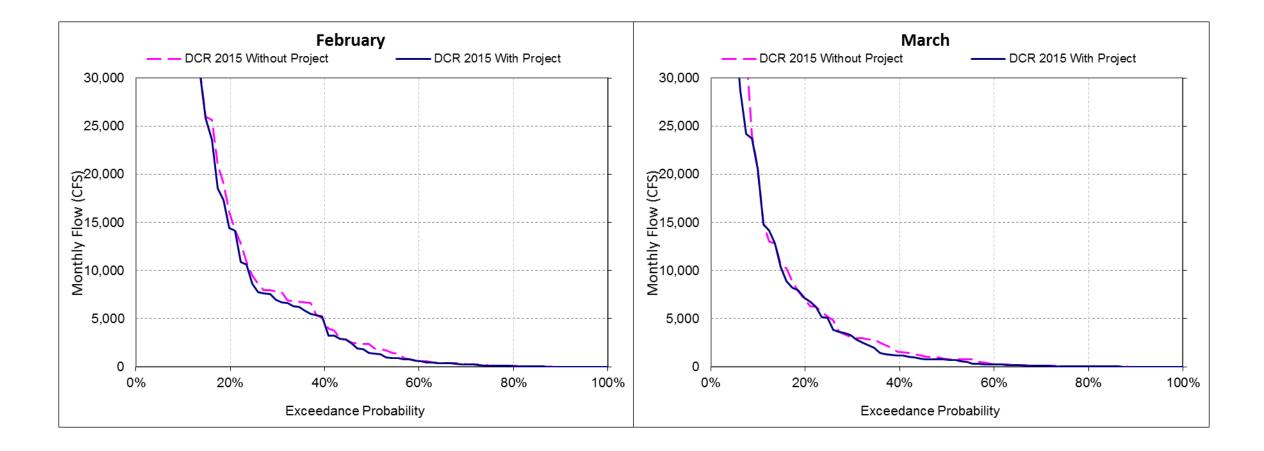

- Low Salinity Zone
- Delta Smelt Habitat Index
- Estimate change in entrainment with DSM2 PTM simulations
  - Implemented in WaterFix EIR/EIS

# Review of Delta Operations Report

- Daily availability tool is based on DOSS, SWG, and WOMT
- For the most part, consistent with Daily Availability Tool
  - Slight difference on control factor in some days of some years

Excess Delta Conditions

Excess Delta Conditions



Draft - Subject to Revision - For Discussion Purposes Only

Excess Delta Conditions

Excess Delta Conditions





Draft - Subject to Revision - For Discussion Purposes Only



[#] See Footnotes

Operations Compliance and Studies Section

## DSM2 Results – Yolo Bypass Flow – Oct-Nov



## DSM2 Results – Yolo Bypass Flow – Dec-Jan



## DSM2 Results – Yolo Bypass Flow – Feb-Mar



## DSM2 Results – Yolo Bypass Flow – Apr-May



## DSM2 Results – Yolo Bypass Flow – Jun-Jul



## DSM2 Results – Yolo Bypass Flow – Aug-Sep