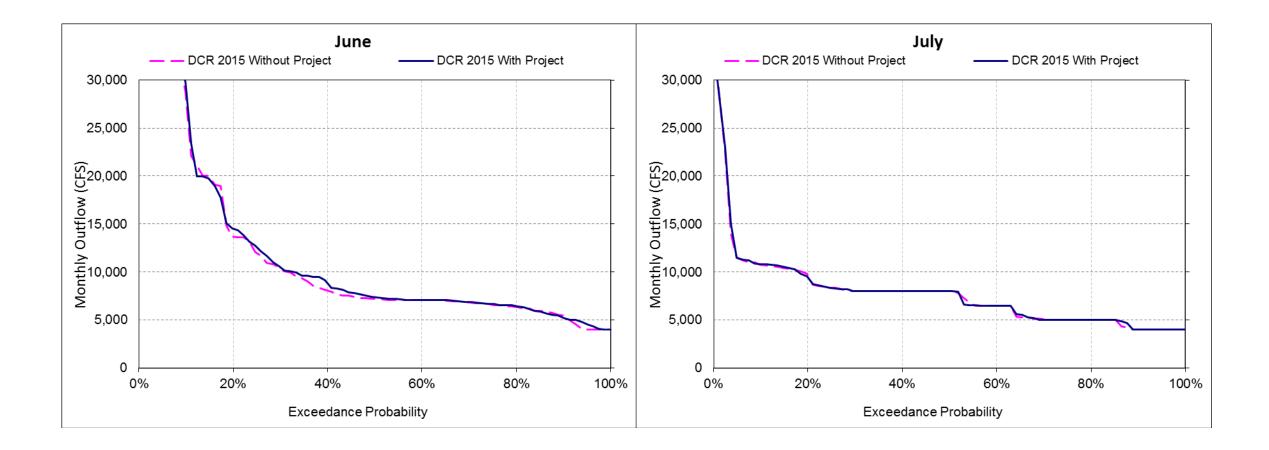

| 30,953    | 21,902 | 12,373 | 7,887 | 4,343 | 9,712  |
| DCR 2015 With Project               | 6,446                 | 11,581  | 20,055   | 40,312    | 51,190    | 40,594  | 30,492    | 21,779 | 12,611 | 7,915 | 4,489 | 10,064 |
| Difference                          | 503                   | 101     | -816     | -1,577    | -1,240    | -1,736  | -461      | -123   | 237    | 29    | 146   | 351    |
| Percent Difference <sup>3</sup>     | 8.5%                  | 0.9%    | -3.9%    | -3.8%     | -2.4%     | -4.1%   | -1.5%     | -0.6%  | 1.9%   | 0.4%  | 3.4%  | 3.6%   |

# DSM2 Results – Delta Outflow – Oct-Nov



# DSM2 Results – Delta Outflow – Dec-Jan



# DSM2 Results – Delta Outflow – Feb-Mar



# DSM2 Results – Delta Outflow – Apr-May



# DSM2 Results – Delta Outflow – Jun-Jul



# DSM2 Results – Delta Outflow – Aug-Sep



DSM2 Results – OMR



#### DSM2 Results – OMR – Oct-Nov



#### DSM2 Results – OMR – Dec-Jan



#### DSM2 Results – OMR – Feb-Mar



### DSM2 Results – OMR – Apr-May



#### DSM2 Results – OMR – Jun-Jul



## DSM2 Results – OMR – Aug-Sep



# DSM2 Results – Total Exports



# DSM2 Results – Total Exports – Oct-Nov



#### DSM2 Results – Total Exports – Dec-Jan



#### DSM2 Results – Total Exports – Feb-Mar



## DSM2 Results – Total Exports – Apr-May



#### DSM2 Results – Total Exports – Jun-Jul



## DSM2 Results – Total Exports – Aug-Sep



# Tools for Delta Smelt Analysis

- Low Salinity Zone
- Delta Smelt Habitat Index
- Estimate change in entrainment with DSM2 PTM simulations
  - Implemented in WaterFix EIR/EIS

# Review of Delta Operatio