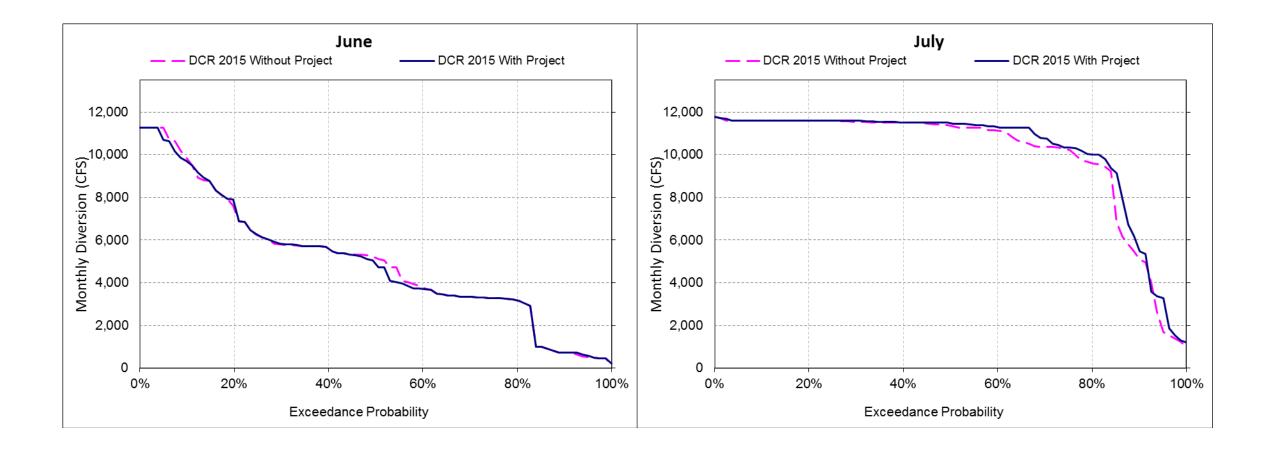

9%   | 0.4%  | 3.4%  | 3.6%   |

# DSM2 Results – Delta Outflow – Oct-Nov



# DSM2 Results – Delta Outflow – Dec-Jan



# DSM2 Results – Delta Outflow – Feb-Mar



# DSM2 Results – Delta Outflow – Apr-May



# DSM2 Results – Delta Outflow – Jun-Jul



# DSM2 Results – Delta Outflow – Aug-Sep



DSM2 Results – OMR



#### DSM2 Results – OMR – Oct-Nov



#### DSM2 Results – OMR – Dec-Jan



#### DSM2 Results – OMR – Feb-Mar



### DSM2 Results – OMR – Apr-May



#### DSM2 Results – OMR – Jun-Jul



## DSM2 Results – OMR – Aug-Sep



# DSM2 Results – Total Exports



# DSM2 Results – Total Exports – Oct-Nov



#### DSM2 Results – Total Exports – Dec-Jan



#### DSM2 Results – Total Exports – Feb-Mar



## DSM2 Results – Total Exports – Apr-May



#### DSM2 Results – Total Exports – Jun-Jul



## DSM2 Results – Total Exports – Aug-Sep



# Tools for Delta Smelt Analysis

- Low Salinity Zone
- Delta Smelt Habitat Index
- Estimate change in entrainment with DSM2 PTM simulations
  - Implemented in WaterFix EIR/EIS

# Review of Delta Operations Report

- Daily availability tool is based on DOSS, SWG, and WOMT
- For the most part, consistent with Daily Availability Tool
  - Slight difference on control factor in some days of some years

Excess Delta Conditions

Excess Delta Conditions



Draft - Subject to Revision - For Discussion Purposes Only

Excess Delta Conditions

Excess Delta Conditions





Draft - Subject to Revision - For Discussion Purposes Only



[#] See Footnotes

Operations Compliance and Studies Section

## DSM2 Results – Yolo Bypass Flow – Oct-Nov



## DSM2 Resul