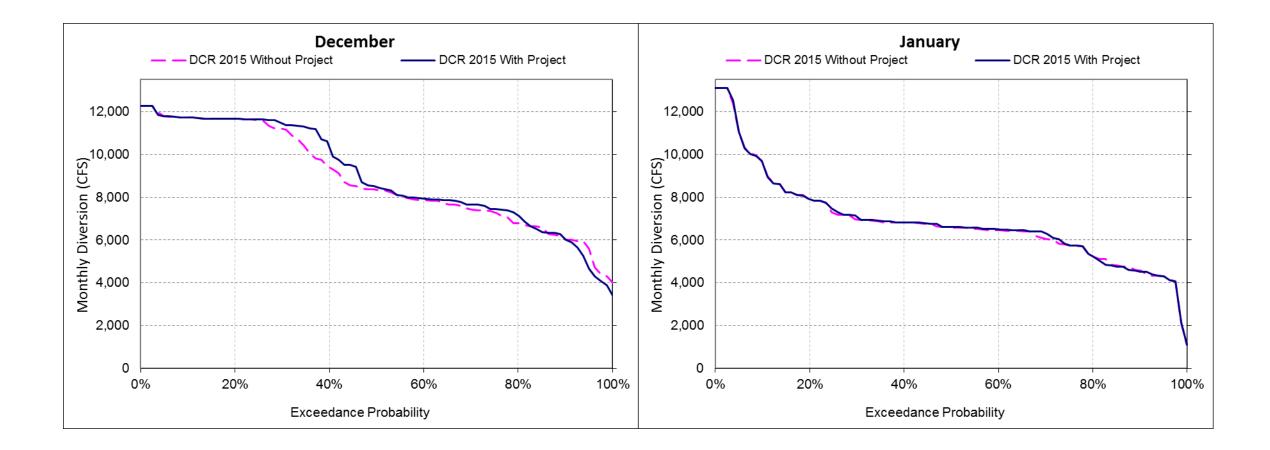

ercent Difference <sup>3</sup>     | 8.5%                  | 0.9%    | -3.9%    | -3.8%     | -2.4%     | -4.1%   | -1.5%     | -0.6%  | 1.9%   | 0.4%  | 3.4%  | 3.6%   |

# DSM2 Results – Delta Outflow – Oct-Nov



# DSM2 Results – Delta Outflow – Dec-Jan



# DSM2 Results – Delta Outflow – Feb-Mar



# DSM2 Results – Delta Outflow – Apr-May



# DSM2 Results – Delta Outflow – Jun-Jul



# DSM2 Results – Delta Outflow – Aug-Sep



DSM2 Results – OMR



#### DSM2 Results – OMR – Oct-Nov



#### DSM2 Results – OMR – Dec-Jan



#### DSM2 Results – OMR – Feb-Mar



### DSM2 Results – OMR – Apr-May



#### DSM2 Results – OMR – Jun-Jul



## DSM2 Results – OMR – Aug-Sep



# DSM2 Results – Total Exports



# DSM2 Results – Total Exports – Oct-Nov



#### DSM2 Results – Total Exports – Dec-Jan



#### DSM2 Results – Total Exports – Feb-Mar



## DSM2 Results – Total Exports – Apr-May



#### DSM2 Results – Total Exports – Jun-Jul



## DSM2 Results – Total Exports – Aug-Sep



# Tools for Delta Smelt Analysis

- Low Salinity Zone
- Delta Smelt Habitat Index
- Estimate change in entrainment with DSM2 PTM simulations
  - Implemented in WaterFix EIR/EIS

# Review of Delta Operations Report

- Daily availability tool is based on DOSS, SWG, and WOMT
- For the most part, consistent with Daily Availability Tool
  - Slight difference on control factor in some days of some years

Excess Delta Conditions

Excess Delta Conditions



Draft - Subject to Revision - For Discussion Purposes Only

Excess Delta Conditions

Excess Delta Conditions





Draft - Subject to Revision - For Discussion P