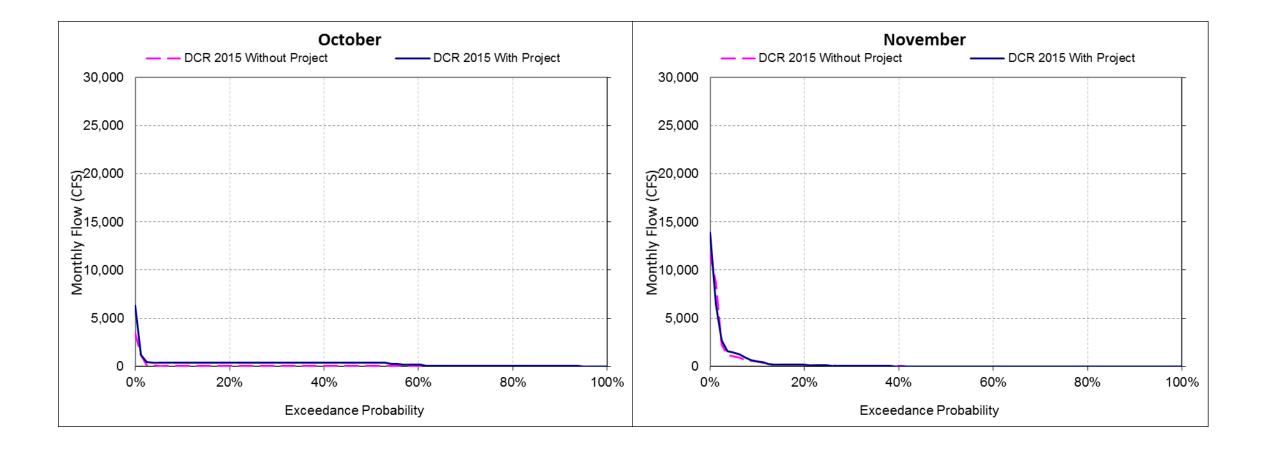

# DSM2 Results – Delta Outflow

|                                     |                       | Long-te | rm Avera | ige and A | Average k | y Water | Year Type |        |        |       |       |        |
|-------------------------------------|-----------------------|---------|----------|-----------|-----------|---------|-----------|--------|--------|-------|-------|--------|
|                                     | Monthly Outflow (CFS) |         |          |           |           |         |           |        |        |       |       |        |
| Analysis Period                     | Oct                   | Nov     | Dec      | Jan       | Feb       | Mar     | Apr       | Мау    | Jun    | Jul   | Aug   | Sep    |
| Long-term                           |                       |         |          |           |           |         |           |        |        |       |       |        |
| Full Simulation Period <sup>1</sup> |                       |         |          |           |           |         |           |        |        |       |       |        |
| DCR 2015 Without Project            | 5,942                 | 11,480  | 20,871   | 41,889    | 52,430    | 42,330  | 30,953    | 21,902 | 12,373 | 7,887 | 4,343 | 9,712  |
| DCR 2015 With Project               | 6,446                 | 11,581  | 20,055   | 40,312    | 51,190    | 40,594  | 30,492    | 21,779 | 12,611 | 7,915 | 4,489 | 10,064 |
| Difference                          | 503                   | 101     | -816     | -1,577    | -1,240    | -1,736  | -461      | -123   | 237    | 29    | 146   | 351    |
| Percent Difference <sup>3</sup>     | 8.5%                  | 0.9%    | -3.9%    | -3.8%     | -2.4%     | -4.1%   | -1.5%     | -0.6%  | 1.9%   | 0.4%  | 3.4%  | 3.6%   |

# DSM2 Results – Delta Outflow – Oct-Nov