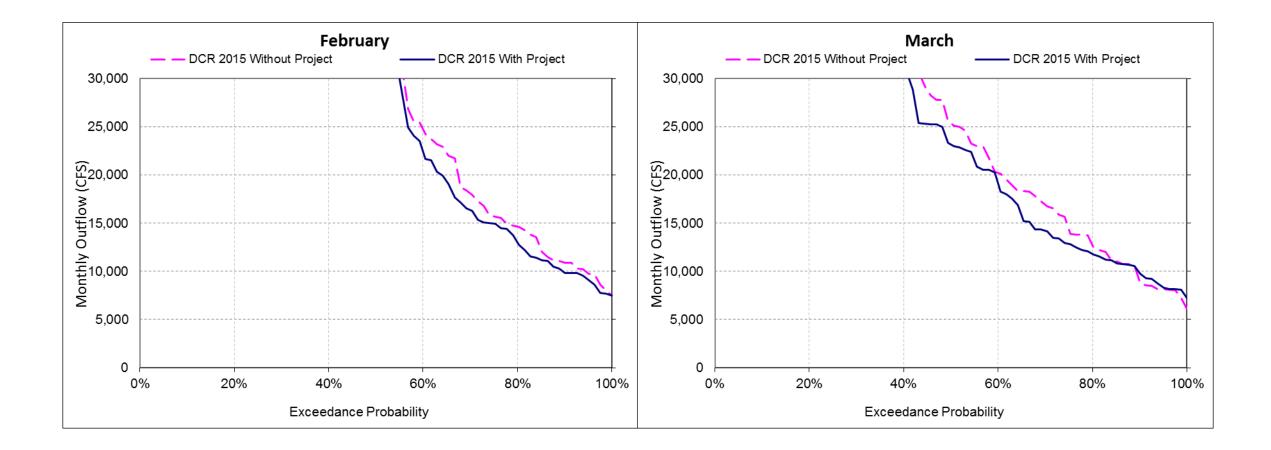

| 5,942                 | 11,480  | 20,871   | 41,889    | 52,430    | 42,330  | 30,953    | 21,902 | 12,373 | 7,887 | 4,343 | 9,712  |
| DCR 2015 With Project               | 6,446                 | 11,581  | 20,055   | 40,312    | 51,190    | 40,594  | 30,492    | 21,779 | 12,611 | 7,915 | 4,489 | 10,064 |
| Difference                          | 503                   | 101     | -816     | -1,577    | -1,240    | -1,736  | -461      | -123   | 237    | 29    | 146   | 351    |
| Percent Difference <sup>3</sup>     | 8.5%                  | 0.9%    | -3.9%    | -3.8%     | -2.4%     | -4.1%   | -1.5%     | -0.6%  | 1.9%   | 0.4%  | 3.4%  | 3.6%   |

# DSM2 Results – Delta Outflow – Oct-Nov



# DSM2 Results – Delta Outflow – Dec-Jan



# DSM2 Results – Delta Outflow – Feb-Mar



# DSM2 Results – Delta Outflow – Apr-May



# DSM2 Results – Delta Outflow – Jun-Jul



# DSM2 Results – Delta Outflow – Aug-Sep



DSM2 Results – OMR



#### DSM2 Results – OMR – Oct-Nov



#### DSM2 Results – OMR – Dec-Jan



#### DSM2 Results – OMR – Feb-Mar



### DSM2 Results – OMR – Apr-May



#### DSM2 Results – OMR – Jun-Jul



## DSM2 Results – OMR – Aug-Sep



# DSM2 Results – Total Exports



# DSM2 Results – Total Exports – Oct-Nov



#### DSM2 Results – Total Exports – Dec-Jan



#### DSM2 Results – Total Exports – Feb-Mar



## DSM2 Results – Total Exports – Apr-May



#### DSM2 Results – Total Exports – Jun-Jul



## DSM2 Results – Total Exports – Aug-Sep



# Tools for Delta Smelt Analysis

- Low Salinity Zone
- Delta Smelt Habitat Index
- Estimate change in entrainment w