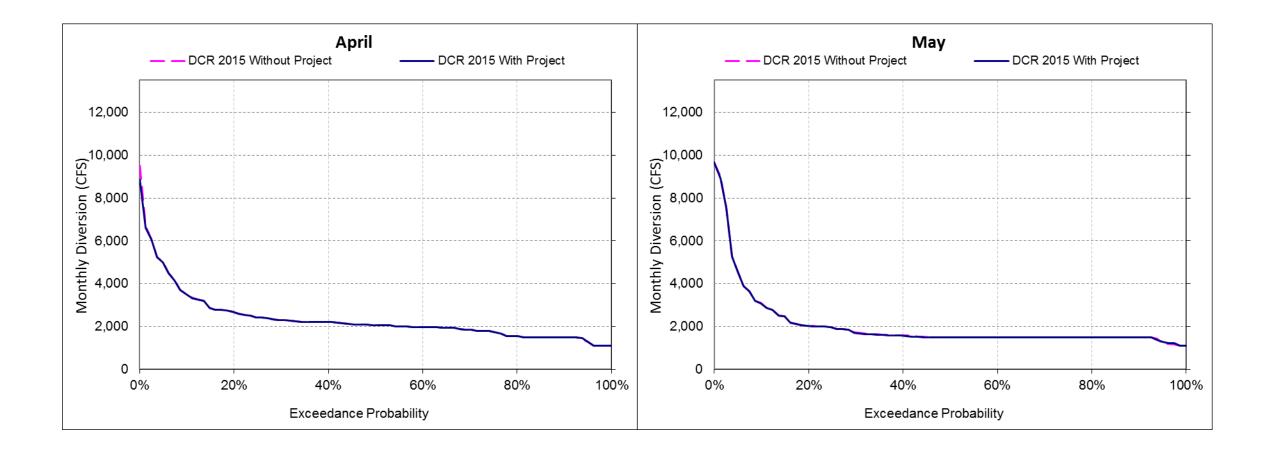

| -2.4%     | -4.1%   | -1.5%     | -0.6%  | 1.9%   | 0.4%  | 3.4%  | 3.6%   |

# DSM2 Results – Delta Outflow – Oct-Nov



# DSM2 Results – Delta Outflow – Dec-Jan



# DSM2 Results – Delta Outflow – Feb-Mar



# DSM2 Results – Delta Outflow – Apr-May



# DSM2 Results – Delta Outflow – Jun-Jul



# DSM2 Results – Delta Outflow – Aug-Sep



DSM2 Results – OMR



#### DSM2 Results – OMR – Oct-Nov



#### DSM2 Results – OMR – Dec-Jan



#### DSM2 Results – OMR – Feb-Mar



### DSM2 Results – OMR – Apr-May



#### DSM2 Results – OMR – Jun-Jul



## DSM2 Results – OMR – Aug-Sep



# DSM2 Results – Total Exports



# DSM2 Results – Total Exports – Oct-Nov



#### DSM2 Results – Total Exports – Dec-Jan



#### DSM2 Results – Total Exports – Feb-Mar



## DSM2 Results – Total Exports – Apr-May



#### DSM2 Results – Total Exports – Jun-Jul



## DSM2 Results – Total Exports – Aug-Sep



# Tools for Delta Smelt Analysis

- Low Salinity Zone
- Delta Smelt Habitat Index
- Estimate change in entrainment with DSM2 PTM simulations
  - Implemented in WaterFix EIR/EIS

# Review of Delta Operations Report

- Daily availability tool is based on DOSS, SWG, and WOMT
- For the most part, consistent with Daily Availability Tool
  - Slight difference on control factor in some days of some years

Excess Delta Conditions

Excess Delta Conditions



Draft - Subject to Revision - For Discussion Purposes Only

Excess Delta Conditions

Excess Delta Conditions





Draft - Subject to Revision - For Discussion Purposes Only



[#] See Footnotes

Operations Compliance and Studies Section

## DSM2 Result