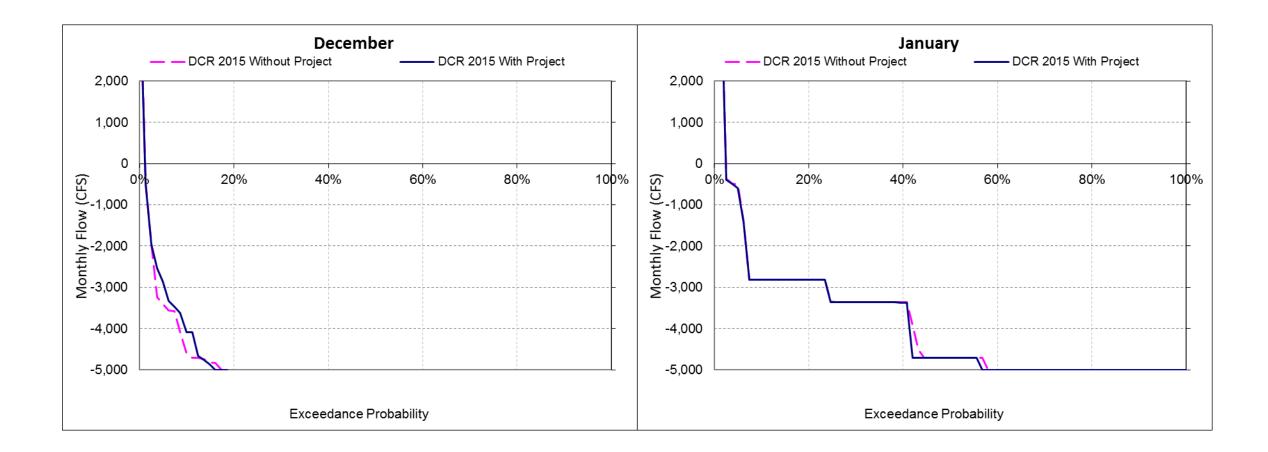

| 40,312    | 51,190    | 40,594  | 30,492    | 21,779 | 12,611 | 7,915 | 4,489 | 10,064 |
| Difference                          | 503                   | 101     | -816     | -1,577    | -1,240    | -1,736  | -461      | -123   | 237    | 29    | 146   | 351    |
| Percent Difference <sup>3</sup>     | 8.5%                  | 0.9%    | -3.9%    | -3.8%     | -2.4%     | -4.1%   | -1.5%     | -0.6%  | 1.9%   | 0.4%  | 3.4%  | 3.6%   |

# DSM2 Results – Delta Outflow – Oct-Nov



# DSM2 Results – Delta Outflow – Dec-Jan



# DSM2 Results – Delta Outflow – Feb-Mar



# DSM2 Results – Delta Outflow – Apr-May



# DSM2 Results – Delta Outflow – Jun-Jul



# DSM2 Results – Delta Outflow – Aug-Sep



DSM2 Results – OMR



#### DSM2 Results – OMR – Oct-Nov



#### DSM2 Results – OMR – Dec-Jan



#### DSM2 Results – OMR – Feb-Mar



### DSM2 Results – OMR – Apr-May



#### DSM2 Results – OMR – Jun-Jul



## DSM2 Results – OMR – Aug-Sep



# DSM2 Results – Total Exports



# DSM2 Results – Total Exports – Oct-Nov



#### DSM2 Results – Total Exports – Dec-Jan



#### DSM2 Results – Total Exports – Feb-Mar



## DSM2 Results – Total Exports – Apr-May



#### DSM2 Results – Total Exports – Jun-Jul



## DSM2 Results – Total Exports – Aug-Sep



# Tools for Delta Smelt Analysis

- Low Salinity Zone
- Delta Smelt Habitat Index
- Estimate change in entrainment with DSM2 PTM simulations
  - Implemented in WaterFix EIR/EIS

# Review of Delta Operations Report

- Daily availability tool is based on DOSS, SWG, and WOMT
- For the most part, consistent with Daily Availability Tool
  - Slight