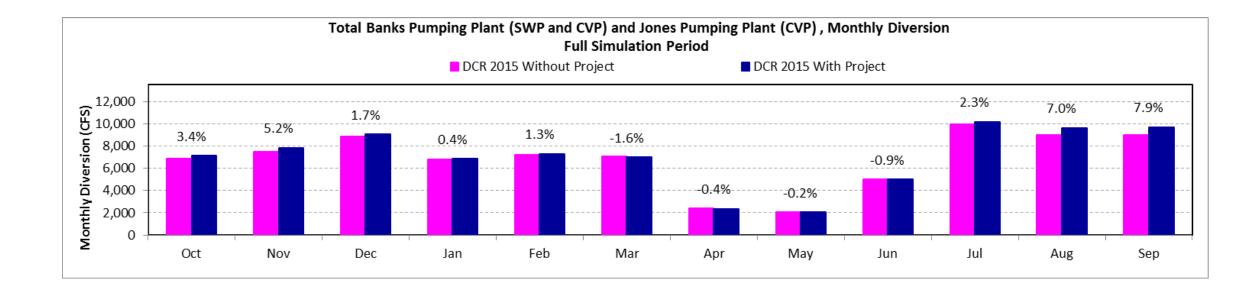

1,577    | -1,240    | -1,736  | -461      | -123   | 237    | 29    | 146   | 351    |
| Percent Difference <sup>3</sup>     | 8.5%                  | 0.9%    | -3.9%    | -3.8%     | -2.4%     | -4.1%   | -1.5%     | -0.6%  | 1.9%   | 0.4%  | 3.4%  | 3.6%   |

# DSM2 Results – Delta Outflow – Oct-Nov



# DSM2 Results – Delta Outflow – Dec-Jan



# DSM2 Results – Delta Outflow – Feb-Mar



# DSM2 Results – Delta Outflow – Apr-May



# DSM2 Results – Delta Outflow – Jun-Jul



# DSM2 Results – Delta Outflow – Aug-Sep



DSM2 Results – OMR



#### DSM2 Results – OMR – Oct-Nov



#### DSM2 Results – OMR – Dec-Jan



#### DSM2 Results – OMR – Feb-Mar



### DSM2 Results – OMR – Apr-May



#### DSM2 Results – OMR – Jun-Jul



## DSM2 Results – OMR – Aug-Sep



# DSM2 Results – Total Exports



# DSM2 Results – Total Exports – Oct-Nov



#### DSM2 Results – Total Exports – Dec-Jan



#### DSM2 Results – Total Exports – Feb-Mar



## DSM2 Results – Total Exports – Apr-May



#### DSM2 Results – Total Exports – Jun-Jul



## DSM2 Results – Total Exports – Aug-Sep



# Tools for Delta Smelt Analysis

- Low Salinity Zone
- Delta Smelt Habitat Index
- Estimate change in entrainment with DSM2 PTM simulations
  - Implemented in WaterFix EIR/EIS

# Review of Delta Operations Report

- Daily availability tool is based on DOSS, SWG, and WOMT
- For the most part, consistent with Daily Availability Tool
  - Slight difference on control factor in some days of some years

Excess Delta Conditions

Excess Delta Conditions



Draft - Subject to Revision - For Discussion Purposes Only

Excess De