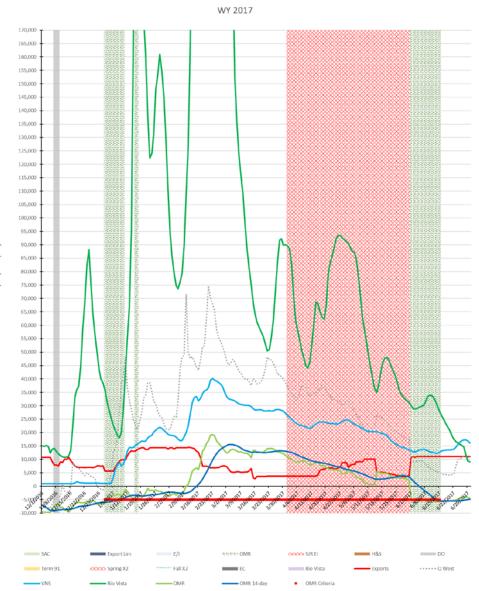

Excess Delta Conditions

Excess Delta Conditions

Draft - Subject to Revision - For Discussion Purposes Only

Excess Delta Conditions

Excess Delta Conditions

Draft - Subject to Revision - For Discussion Purposes Only