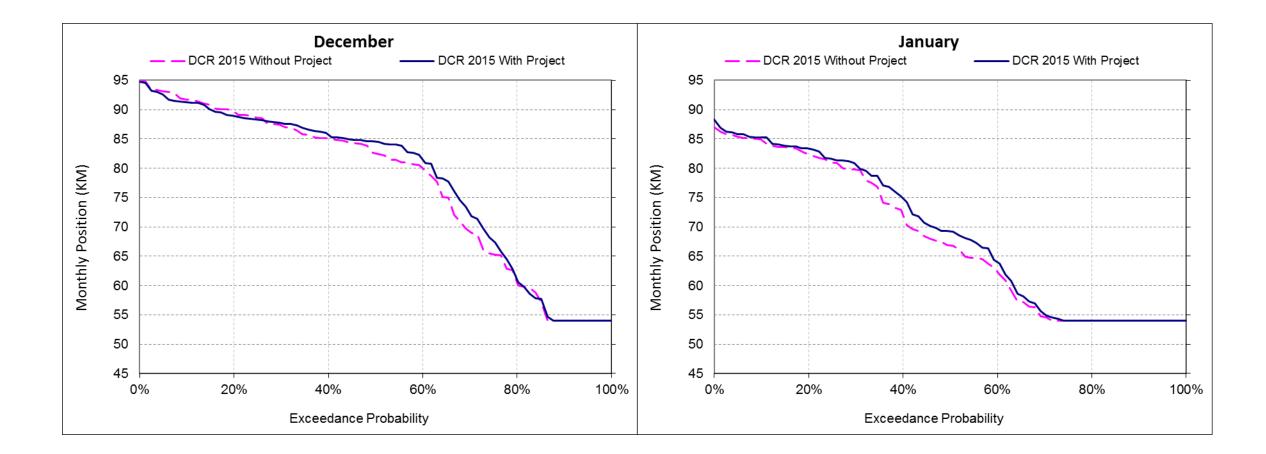

perate from October through March, depending on salinity
- South Delta Temporary Barriers
  - Seasonal operation is a DSM2 input

# Main Assumptions, per DCR 2015

#### • D1641

- All flow requirements
- Salinity at Emmaton, Jersey Point, Rock Slough, and Collinsville

#### Biological Opinions

- USFWS Delta Smelt BO Actions
- NMFS BO Salmon Actions
- Fall X2
- OMR flows

# CalSim II Artificial Neural Network

- Salinity requirements are met by CalSim II
- CalSim II estimates EC at control points using an artificial neural network (ANN)
- The ANN must be re-trained when physical conditions cause EC response to flow changes
  - Climate condition, sea level rise, or restoration opportunity areas

#### DSM2 Results – X2



#### DSM2 Results – X2 – Oct-Nov



#### DSM2 Results – X2 – Dec-Jan



#### DSM2 Results – X2 – Feb-Mar



#### DSM2 Results – X2 – Apr-May



#### DSM2 Results – X2 – Jun-Jul



## DSM2 Results – X2 – Aug-Sep



## DSM2 Results – DCC Flow



### DSM2 Results – DCC Flow – Oct-Nov



### DSM2 Results – DCC Flow – Dec-Jan



## DSM2 Results – DCC Flow – Feb-Mar



### DSM2 Results – DCC Flow – Apr-May



## DSM2 Results – DCC Flow – Jun-Jul



## DSM2 Results – DCC Flow – Aug-Sep



# DSM2 Results – Delta Outflow

|                                     |                       | Long-te | rm Avera | ige and A | Average k | y Water | Year Type |        |        |       |       |        |
|-------------------------------------|-----------------------|---------|----------|-----------|-----------|---------|-----------|--------|--------|-------|-------|--------|
|