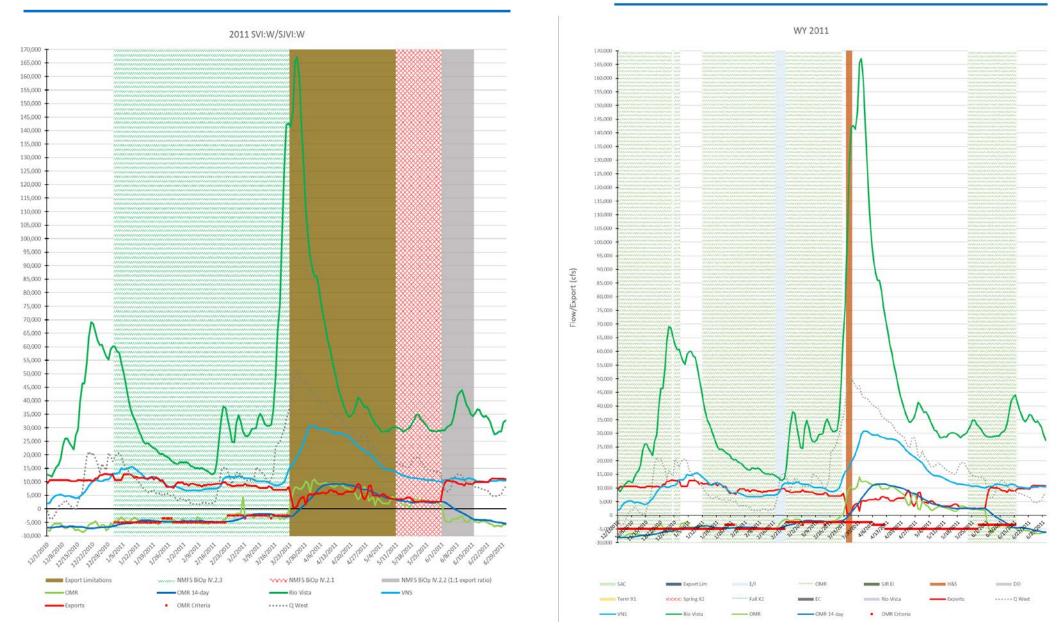

## DSM2 Results – OMR – Aug-Sep



# DSM2 Results – Total Exports



# DSM2 Results – Total Exports – Oct-Nov



#### DSM2 Results – Total Exports – Dec-Jan



#### DSM2 Results – Total Exports – Feb-Mar



## DSM2 Results – Total Exports – Apr-May



#### DSM2 Results – Total Exports – Jun-Jul



## DSM2 Results – Total Exports – Aug-Sep



# Tools for Delta Smelt Analysis

- Low Salinity Zone
- Delta Smelt Habitat Index
- Estimate change in entrainment with DSM2 PTM simulations
  - Implemented in WaterFix EIR/EIS

# Review of Delta Operations Report

- Daily availability tool is based on DOSS, SWG, and WOMT
- For the most part, consistent with Daily Availability Tool
  - Slight difference on control factor in some days of some years

Excess Delta Conditions

Excess Delta Conditions



Draft - Subject to Revision - For Discussion Purposes Only

Excess Delta Conditions

Excess Delta Conditions





Draft - Subject to Revision - For Discussion Purposes Only



[#] See Footnotes

Operations Compliance and Studies Section

## DSM2 Results – Yolo Bypass Flow – Oct-Nov



## DSM2 Results – Yolo Bypass Flow – Dec-Jan



## DSM2 Results – Yolo Bypass Flow – Feb-Mar



## DSM2 Results – Yolo Bypass Flow – Apr-May



## DSM2 Results – Yolo Bypass Flow – Jun-Jul



## DSM2 Results – Yolo Bypass Flow – Aug-Sep