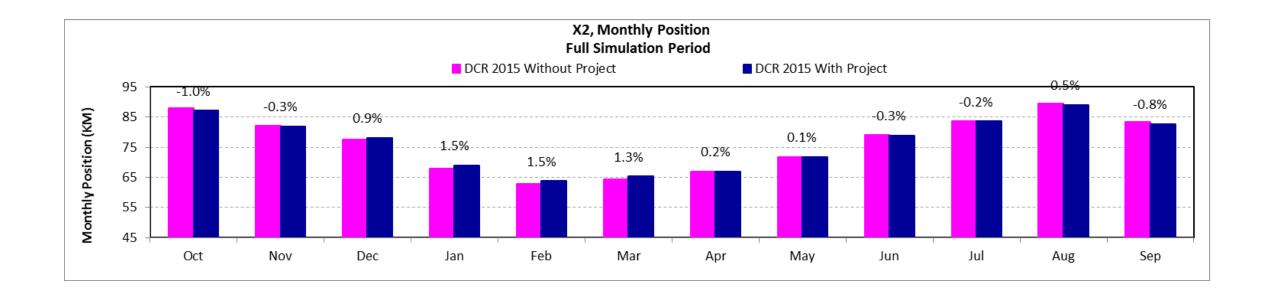

ith CalSim II operations
- Suisun Marsh Salinity Control Gates
  - May operate from October through March, depending on salinity
- South Delta Temporary Barriers
  - Seasonal operation is a DSM2 input

# Main Assumptions, per DCR 2015

#### • D1641

- All flow requirements
- Salinity at Emmaton, Jersey Point, Rock Slough, and Collinsville

#### Biological Opinions

- USFWS Delta Smelt BO Actions
- NMFS BO Salmon Actions
- Fall X2
- OMR flows

# CalSim II Artificial Neural Network

- Salinity requirements are met by CalSim II
- CalSim II estimates EC at control points using an artificial neural network (ANN)
- The ANN must be re-trained when physical conditions cause EC response to flow changes
  - Climate condition, sea level rise, or restoration opportunity areas

#### DSM2 Results – X2



#### DSM2 Results – X2 – Oct-Nov



#### DSM2 Results – X2 – Dec-Jan



#### DSM2 Results – X2 – Feb-Mar



#### DSM2 Results – X2 – Apr-May



#### DSM2 Results – X2 – Jun-Jul



## DSM2 Results – X2 – Aug-Sep



## DSM2 Results – DCC Flow



### DSM2 Results – DCC Flow – Oct-Nov



### DSM2 Results – DCC Flow – Dec-Jan



## DSM2 Results – DCC Flow – Feb-Mar



### DSM2 Results – DCC Flow – Apr-May



## DSM2 Results – DCC Flow – Jun-Jul



## DSM2 Results – DCC Flow – Aug-Sep



# DSM2 Results – Delta Outflow

|                                     |                       | Long-te | rm Avera | ige and A | Average k | y Water | Year Type |        |        |       |       |        |
|-------------------------------------|-----------------------|---------|----------|-----------|---------