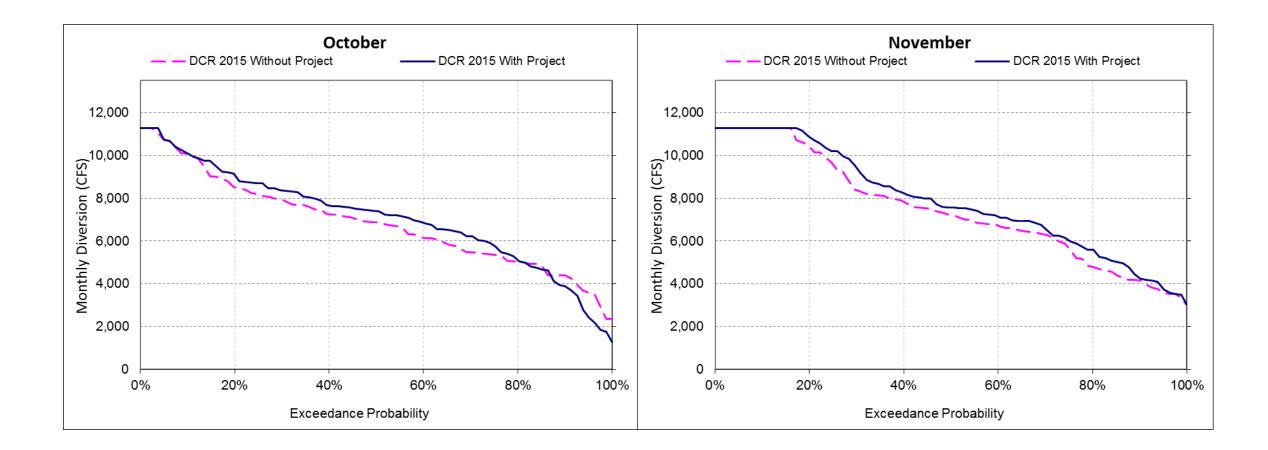

-123   | 237    | 29    | 146   | 351    |
| Percent Difference <sup>3</sup>     | 8.5%                  | 0.9%    | -3.9%    | -3.8%     | -2.4%     | -4.1%   | -1.5%     | -0.6%  | 1.9%   | 0.4%  | 3.4%  | 3.6%   |

# DSM2 Results – Delta Outflow – Oct-Nov



# DSM2 Results – Delta Outflow – Dec-Jan



# DSM2 Results – Delta Outflow – Feb-Mar



# DSM2 Results – Delta Outflow – Apr-May



# DSM2 Results – Delta Outflow – Jun-Jul



# DSM2 Results – Delta Outflow – Aug-Sep



DSM2 Results – OMR



#### DSM2 Results – OMR – Oct-Nov



#### DSM2 Results – OMR – Dec-Jan



#### DSM2 Results – OMR – Feb-Mar



### DSM2 Results – OMR – Apr-May



#### DSM2 Results – OMR – Jun-Jul



## DSM2 Results – OMR – Aug-Sep



# DSM2 Results – Total Exports



# DSM2 Results – Total Exports – Oct-Nov



#### DSM2 Results – Total Exports – Dec-Jan



#### DSM2 Results – Total Exports – Feb-Mar



## DSM2 Results – Total Exports – Apr-May



#### DSM2 Results – Total Exports – Jun-Jul



## DSM2 Results – Total Exports – Aug-Sep



# Tools for Delta Smelt Analysis

- Low Salinity Zone
- Delta Smelt Habitat Index
- Estimate change in entrainment with DSM2 PTM simulations
  - Implemented in WaterFix EIR/EIS

# Review of Delta Operations Report

- Daily availability tool is based on DOSS, SWG, and WOMT
- For the most part, consistent with Daily Availability Tool
  - Slight difference on control factor in some days of some years

Excess Delta Conditions

Excess Delta Conditions



Draft - Subject to Revision - For Discussion Purposes Only

Excess Delta Conditions

Excess Delta Conditions