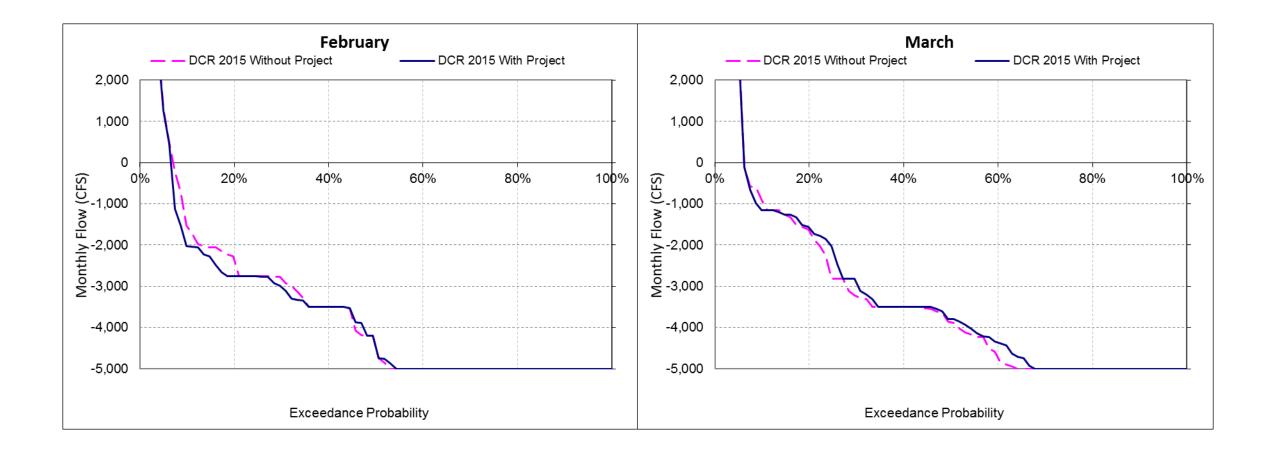

30,492    | 21,779 | 12,611 | 7,915 | 4,489 | 10,064 |
| Difference                          | 503                   | 101     | -816     | -1,577    | -1,240    | -1,736  | -461      | -123   | 237    | 29    | 146   | 351    |
| Percent Difference <sup>3</sup>     | 8.5%                  | 0.9%    | -3.9%    | -3.8%     | -2.4%     | -4.1%   | -1.5%     | -0.6%  | 1.9%   | 0.4%  | 3.4%  | 3.6%   |

# DSM2 Results – Delta Outflow – Oct-Nov



# DSM2 Results – Delta Outflow – Dec-Jan



# DSM2 Results – Delta Outflow – Feb-Mar



# DSM2 Results – Delta Outflow – Apr-May



# DSM2 Results – Delta Outflow – Jun-Jul



# DSM2 Results – Delta Outflow – Aug-Sep



DSM2 Results – OMR



#### DSM2 Results – OMR – Oct-Nov



#### DSM2 Results – OMR – Dec-Jan



#### DSM2 Results – OMR – Feb-Mar



### DSM2 Results – OMR – Apr-May



#### DSM2 Results – OMR – Jun-Jul



## DSM2 Results – OMR – Aug-Sep



# DSM2 Results – Total Exports



# DSM2 Results – Total Exports – Oct-Nov



#### DSM2 Results – Total Exports – Dec-Jan



#### DSM2 Results – Total Exports – Feb-Mar



## DSM2 Results – Total Exports – Apr-May



#### DSM2 Results – Total Exports – Jun-Jul



## DSM2 Results – Total Exports – Aug-Sep



# Tools for Delta Smelt Analysis

- Low Salinity Zone
- Delta Smelt Habitat Index
- Estimate change in entrainment with DSM2 PTM simulations
  - Implemented in WaterFix EIR/EIS

# Review of Delta Operations Report

- Daily availability tool is based on DOSS, SWG, and WOMT
- For the most part, consistent with Daily Availability Tool
  - Slight difference on control factor in some