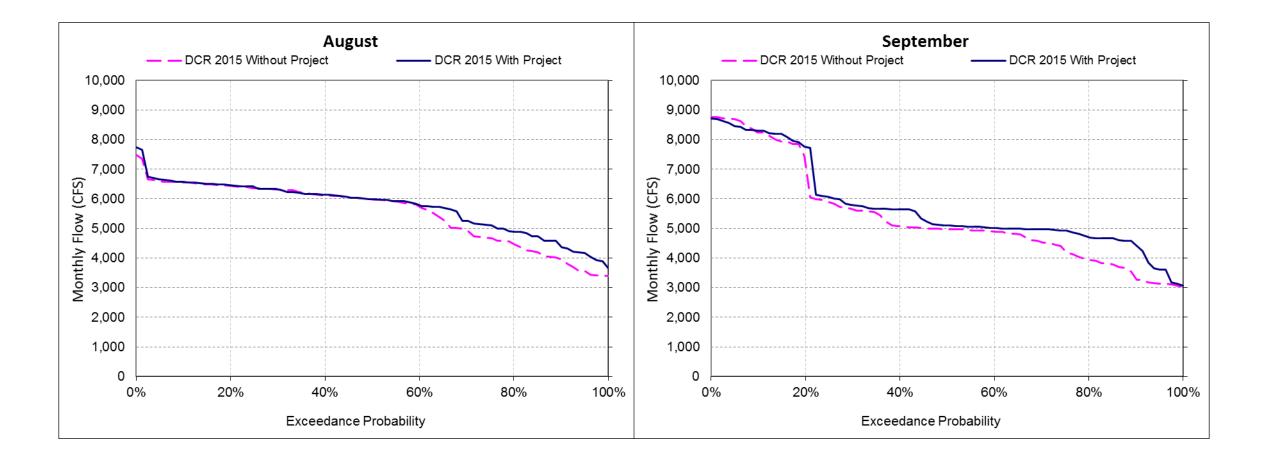

Salinity requirements are met by CalSim II
- CalSim II estimates EC at control points using an artificial neural network (ANN)
- The ANN must be re-trained when physical conditions cause EC response to flow changes
  - Climate condition, sea level rise, or restoration opportunity areas

#### DSM2 Results – X2



#### DSM2 Results – X2 – Oct-Nov



#### DSM2 Results – X2 – Dec-Jan



#### DSM2 Results – X2 – Feb-Mar



#### DSM2 Results – X2 – Apr-May



#### DSM2 Results – X2 – Jun-Jul



## DSM2 Results – X2 – Aug-Sep



## DSM2 Results – DCC Flow



### DSM2 Results – DCC Flow – Oct-Nov



### DSM2 Results – DCC Flow – Dec-Jan



## DSM2 Results – DCC Flow – Feb-Mar



### DSM2 Results – DCC Flow – Apr-May



## DSM2 Results – DCC Flow – Jun-Jul



## DSM2 Results – DCC Flow – Aug-Sep



# DSM2 Results – Delta Outflow

|                                     |                       | Long-te | rm Avera | ige and A | Average k | y Water | Year Type |        |        |       |       |        |
|-------------------------------------|-----------------------|---------|----------|-----------|-----------|---------|-----------|--------|--------|-------|-------|--------|
|                                     | Monthly Outflow (CFS) |         |          |           |           |         |           |        |        |       |       |        |
| Analysis Period                     | Oct                   | Nov     | Dec      | Jan       | Feb       | Mar     | Apr       | Мау    | Jun    | Jul   | Aug   | Sep    |
| Long-term                           |                       |