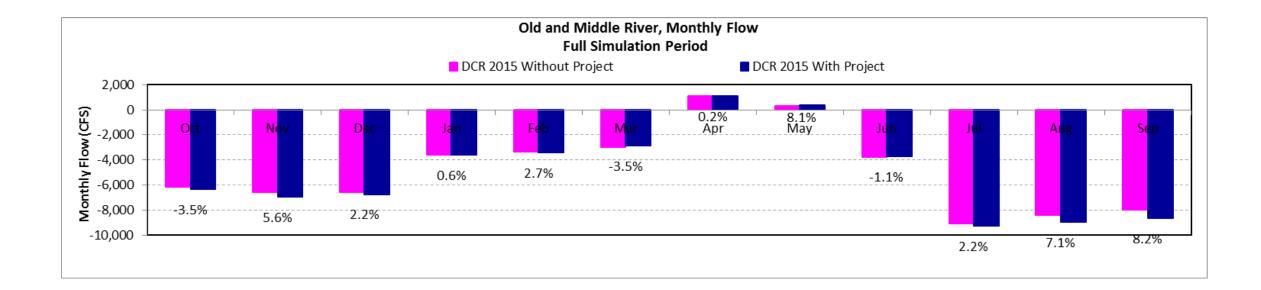

# DSM2 Results – Delta Outflow

|                                     |                       | Long-te | rm Avera | ige and A | Average k | y Water | Year Type |        |        |       |       |        |
|-------------------------------------|-----------------------|---------|----------|-----------|-----------|---------|-----------|--------|--------|-------|-------|--------|
|                                     | Monthly Outflow (CFS) |         |          |           |           |         |           |        |        |       |       |        |
| Analysis Period                     | Oct                   | Nov     | Dec      | Jan       | Feb       | Mar     | Apr       | Мау    | Jun    | Jul   | Aug   | Sep    |
| Long-term                           |                       |         |          |           |           |         |           |        |        |       |       |        |
| Full Simulation Period <sup>1</sup> |                       |         |          |           |           |         |           |        |        |       |       |        |
| DCR 2015 Without Project            | 5,942                 | 11,480  | 20,871   | 41,889    | 52,430    | 42,330  | 30,953    | 21,902 | 12,373 | 7,887 | 4,343 | 9,712  |
| DCR 2015 With Project               | 6,446                 | 11,581  | 20,055   | 40,312    | 51,190    | 40,594  | 30,492    | 21,779 | 12,611 | 7,915 | 4,489 | 10,064 |
| Difference                          | 503                   | 101     | -816     | -1,577    | -1,240    | -1,736  | -461      | -123   | 237    | 29    | 146   | 351    |
| Percent Difference <sup>3</sup>     | 8.5%                  | 0.9%    | -3.9%    | -3.8%     | -2.4%     | -4.1%   | -1.5%     | -0.6%  | 1.9%   | 0.4%  | 3.4%  | 3.6%   |