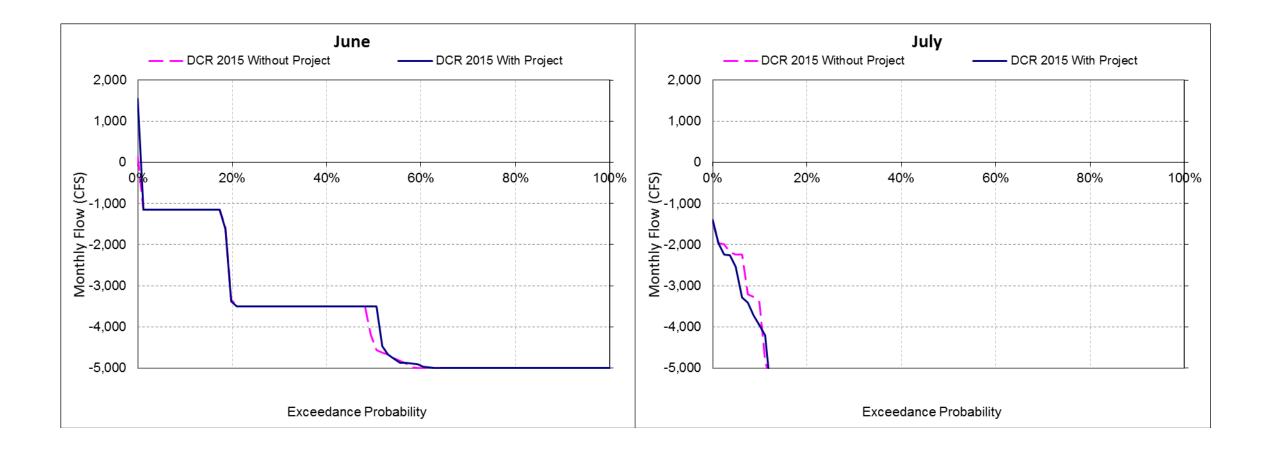

| 503                   | 101     | -816     | -1,577    | -1,240    | -1,736  | -461      | -123   | 237    | 29    | 146   | 351    |
| Percent Difference <sup>3</sup>     | 8.5%                  | 0.9%    | -3.9%    | -3.8%     | -2.4%     | -4.1%   | -1.5%     | -0.6%  | 1.9%   | 0.4%  | 3.4%  | 3.6%   |

# DSM2 Results – Delta Outflow – Oct-Nov



# DSM2 Results – Delta Outflow – Dec-Jan



# DSM2 Results – Delta Outflow – Feb-Mar



# DSM2 Results – Delta Outflow – Apr-May



# DSM2 Results – Delta Outflow – Jun-Jul



# DSM2 Results – Delta Outflow – Aug-Sep



DSM2 Results – OMR



#### DSM2 Results – OMR – Oct-Nov



#### DSM2 Results – OMR – Dec-Jan



#### DSM2 Results – OMR – Feb-Mar



### DSM2 Results – OMR – Apr-May



#### DSM2 Results – OMR – Jun-Jul



## DSM2 Results – OMR – Aug-Sep



# DSM2 Results – Total Exports



# DSM2 Results – Total Exports – Oct-Nov



#### DSM2 Results – Total Exports – Dec-Jan



#### DSM2 Results – Total Exports – Feb-Mar



## DSM2 Results – Total Exports – Apr-May



#### DSM2 Results – Total Exports – Jun-Jul



## DSM2 Results – Total Exports – Aug-Sep



# Tools for Delta Smelt Analysis

- Low Salinity Zone
- Delta Smelt Habitat Index
- Estimate change in entrainment with DSM2 PTM simulations
  - Implemented in WaterFix EIR/EIS

# Review of Delta Operations Report

- Daily availability tool is based on DOSS, SWG, and WOMT
- For the most part, consistent with Daily Availability Tool
  - Slight difference on control factor in some days of some years

Excess Delta Conditions

Excess Delta Conditions