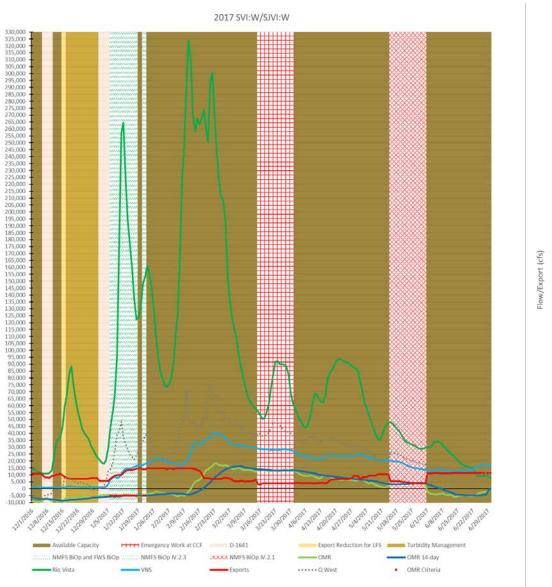

Excess Delta Conditions

Excess Delta Conditions

Draft - Subject to Revision - For Discussion Purposes Only

Excess Delta Conditions

Excess Delta Conditions

Draft - Subject to Revision - For Discussion Purposes Only