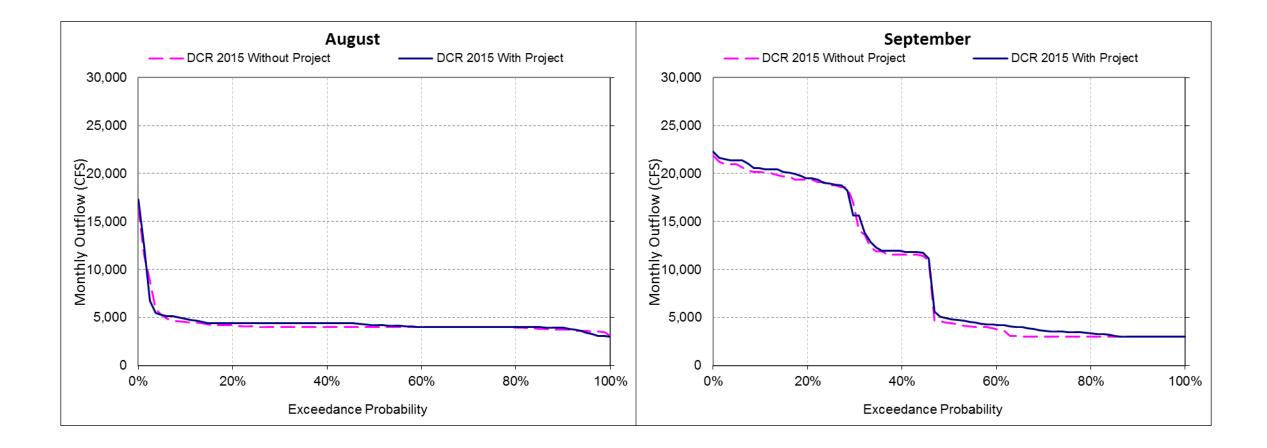

## DSM2 Results – X2 – Aug-Sep

# DSM2 Results – Delta Outflow – Aug-Sep

DSM2 Results – OMR