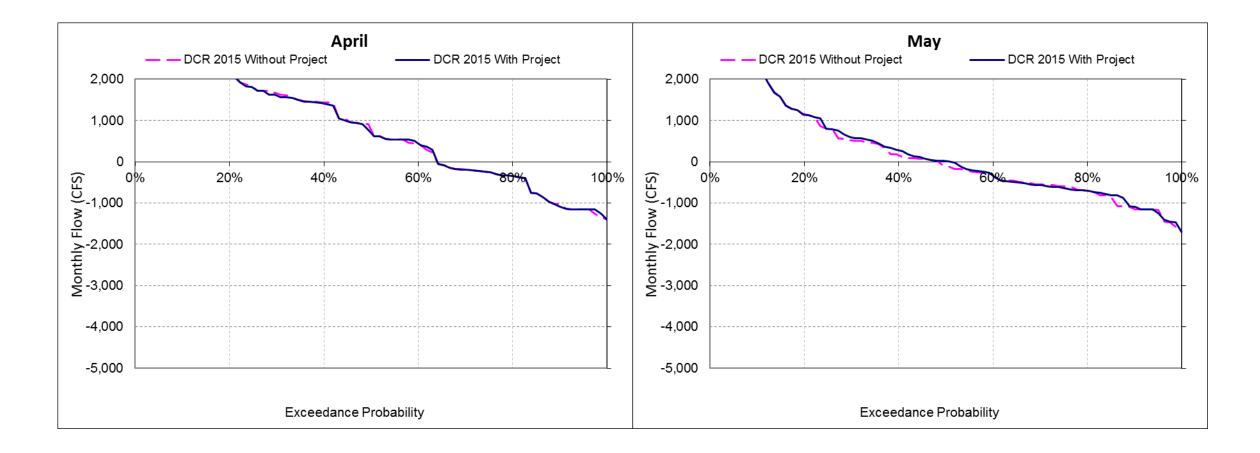

| 4,489 | 10,064 |
| Difference                          | 503                   | 101     | -816     | -1,577    | -1,240    | -1,736  | -461      | -123   | 237    | 29    | 146   | 351    |
| Percent Difference <sup>3</sup>     | 8.5%                  | 0.9%    | -3.9%    | -3.8%     | -2.4%     | -4.1%   | -1.5%     | -0.6%  | 1.9%   | 0.4%  | 3.4%  | 3.6%   |

# DSM2 Results – Delta Outflow – Oct-Nov



# DSM2 Results – Delta Outflow – Dec-Jan



# DSM2 Results – Delta Outflow – Feb-Mar



# DSM2 Results – Delta Outflow – Apr-May



# DSM2 Results – Delta Outflow – Jun-Jul



# DSM2 Results – Delta Outflow – Aug-Sep



DSM2 Results – OMR



#### DSM2 Results – OMR – Oct-Nov



#### DSM2 Results – OMR – Dec-Jan



#### DSM2 Results – OMR – Feb-Mar



### DSM2 Results – OMR – Apr-May



#### DSM2 Results – OMR – Jun-Jul



## DSM2 Results – OMR – Aug-Sep



# DSM2 Results – Total Exports



# DSM2 Results – Total Exports – Oct-Nov



#### DSM2 Results – Total Exports – Dec-Jan



#### DSM2 Results – Total Exports – Feb-Mar



## DSM2 Results – Total Exports – Apr-May



#### DSM2 Results – Total Exports – Jun-Jul



## DSM2 Results – Total Exports – Aug-Sep



# Tools for Delta Smelt Analysis

- Low Salinity Zone
- Delta Smelt Habitat Index
- Estimate change in entrainment with DSM2 PTM simulations
  - Implemented in WaterFix EIR/EIS

# Review of Delta Operations Report

- Daily availability tool is based on DOSS, SWG, and WOMT
- For the most part, consistent with Daily Availability Tool
  - Slight difference on control factor in some days of some years

Excess Delta Co