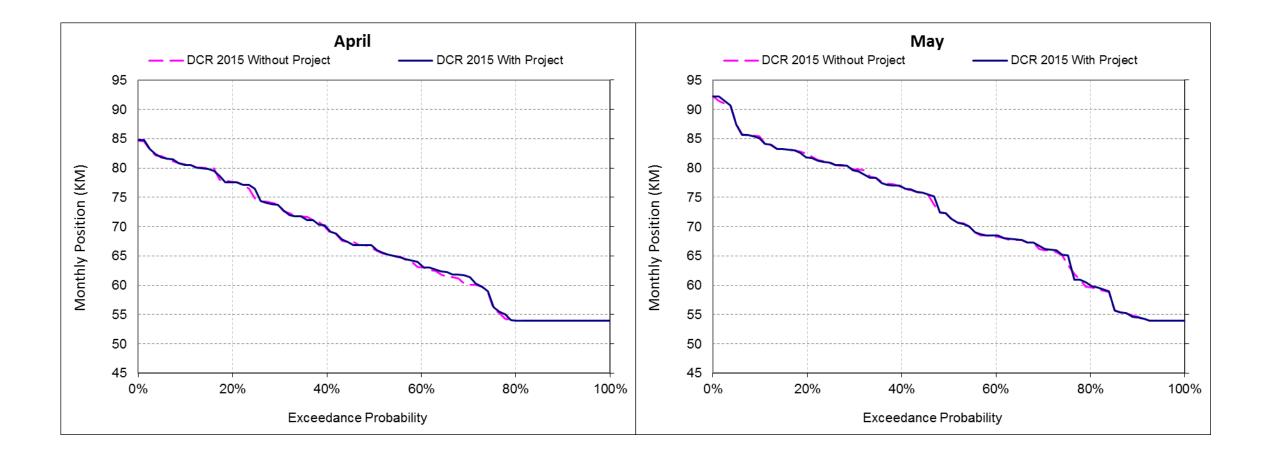

emporary Barriers
  - Seasonal operation is a DSM2 input

# Main Assumptions, per DCR 2015

#### • D1641

- All flow requirements
- Salinity at Emmaton, Jersey Point, Rock Slough, and Collinsville

#### Biological Opinions

- USFWS Delta Smelt BO Actions
- NMFS BO Salmon Actions
- Fall X2
- OMR flows

# CalSim II Artificial Neural Network

- Salinity requirements are met by CalSim II
- CalSim II estimates EC at control points using an artificial neural network (ANN)
- The ANN must be re-trained when physical conditions cause EC response to flow changes
  - Climate condition, sea level rise, or restoration opportunity areas

#### DSM2 Results – X2



#### DSM2 Results – X2 – Oct-Nov



#### DSM2 Results – X2 – Dec-Jan



#### DSM2 Results – X2 – Feb-Mar



#### DSM2 Results – X2 – Apr-May



#### DSM2 Results – X2 – Jun-Jul



## DSM2 Results – X2 – Aug-Sep



## DSM2 Results – DCC Flow



### DSM2 Results – DCC Flow – Oct-Nov



### DSM2 Results – DCC Flow – Dec-Jan



## DSM2 Results – DCC Flow – Feb-Mar



### DSM2 Results – DCC Flow – Apr-May



## DSM2 Results – DCC Flow – Jun-Jul



## DSM2 Results – DCC Flow – Aug-Sep



# DSM2 Results – Delta Outflow

|                                     |                       | Long-te | rm Avera | ige and A | Average k | y Water | Year Type |        |        |       |       |        |
|-------------------------------------|-----------------------|---------|----------|-----------|-----------|---------|-----------|--------|--------|-------|-------|--------|
|                                     | Monthly Outflow (CFS) |         |