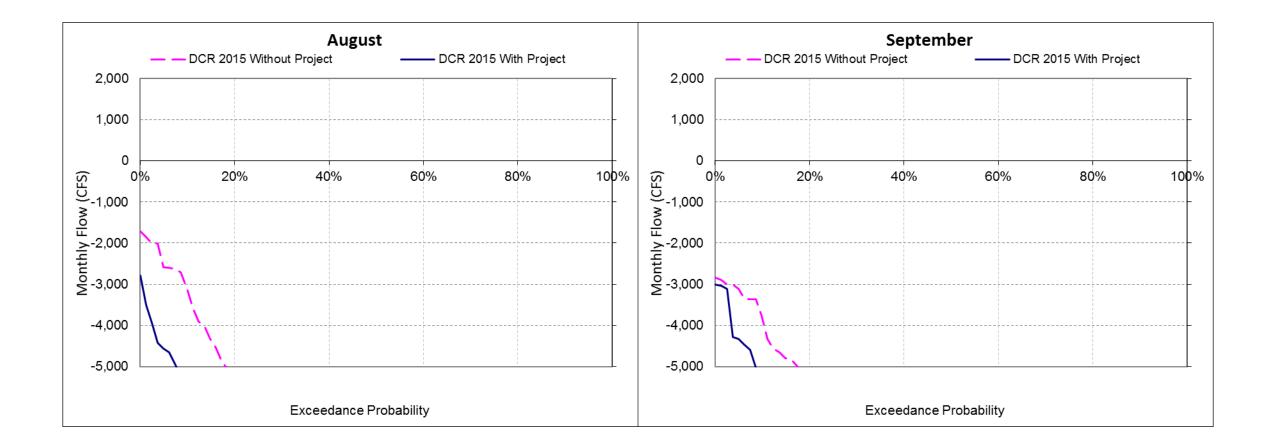

| 101     | -816     | -1,577    | -1,240    | -1,736  | -461      | -123   | 237    | 29    | 146   | 351    |
| Percent Difference <sup>3</sup>     | 8.5%                  | 0.9%    | -3.9%    | -3.8%     | -2.4%     | -4.1%   | -1.5%     | -0.6%  | 1.9%   | 0.4%  | 3.4%  | 3.6%   |

# DSM2 Results – Delta Outflow – Oct-Nov



# DSM2 Results – Delta Outflow – Dec-Jan



# DSM2 Results – Delta Outflow – Feb-Mar



# DSM2 Results – Delta Outflow – Apr-May



# DSM2 Results – Delta Outflow – Jun-Jul



# DSM2 Results – Delta Outflow – Aug-Sep



DSM2 Results – OMR



#### DSM2 Results – OMR – Oct-Nov



#### DSM2 Results – OMR – Dec-Jan



#### DSM2 Results – OMR – Feb-Mar



### DSM2 Results – OMR – Apr-May



#### DSM2 Results – OMR – Jun-Jul



## DSM2 Results – OMR – Aug-Sep



# DSM2 Results – Total Exports



# DSM2 Results – Total Exports – Oct-Nov



#### DSM2 Results – Total Exports – Dec-Jan



#### DSM2 Results – Total Exports – Feb-Mar



## DSM2 Results – Total Exports – Apr-May



#### DSM2 Results – Total Exports – Jun-Jul



## DSM2 Results – Total Exports – Aug-Sep



# Tools for Delta Smelt Analysis

- Low Salinity Zone
- Delta Smelt Habitat Index
- Estimate change in entrainment with DSM2 PTM simulations
  - Implemented in WaterFix EIR/EIS

# Review of Delta Operations Report

- Daily availability tool is based on DOSS, SWG, and WOMT
- For the most part, consistent with Daily Availability Tool
  - Slight difference on control factor in some days of some years

Excess Delta Conditions

Excess Delta Conditions



Draft - Subject to Revision - For D