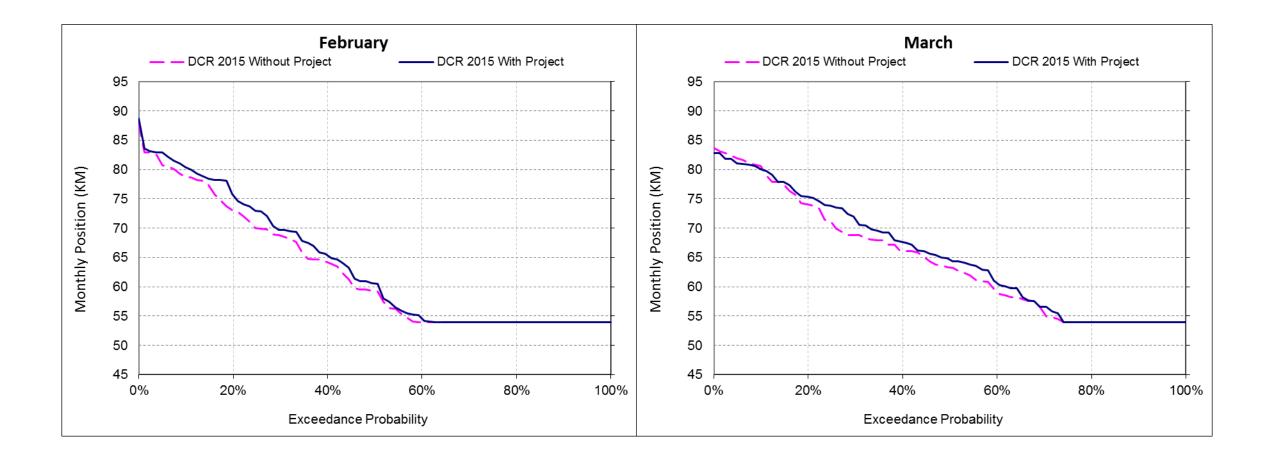

epending on salinity
- South Delta Temporary Barriers
  - Seasonal operation is a DSM2 input

# Main Assumptions, per DCR 2015

#### • D1641

- All flow requirements
- Salinity at Emmaton, Jersey Point, Rock Slough, and Collinsville

#### Biological Opinions

- USFWS Delta Smelt BO Actions
- NMFS BO Salmon Actions
- Fall X2
- OMR flows

# CalSim II Artificial Neural Network

- Salinity requirements are met by CalSim II
- CalSim II estimates EC at control points using an artificial neural network (ANN)
- The ANN must be re-trained when physical conditions cause EC response to flow changes
  - Climate condition, sea level rise, or restoration opportunity areas

#### DSM2 Results – X2



#### DSM2 Results – X2 – Oct-Nov



#### DSM2 Results – X2 – Dec-Jan



#### DSM2 Results – X2 – Feb-Mar



#### DSM2 Results – X2 – Apr-May



#### DSM2 Results – X2 – Jun-Jul



## DSM2 Results – X2 – Aug-Sep



## DSM2 Results – DCC Flow



### DSM2 Results – DCC Flow – Oct-Nov



### DSM2 Results – DCC Flow – Dec-Jan



## DSM2 Results – DCC Flow – Feb-Mar



### DSM2 Results – DCC Flow – Apr-May



## DSM2 Results – DCC Flow – Jun-Jul



## DSM2 Results – DCC Flow – Aug-Sep



# DSM2 Results – Delta Outflow

|                                     |                       | Long-te | rm Avera | ige and A | Average k | y Water | Year Type |        |        |       |       |        |
|-------------------------------------|-----------------------|---------|----------|-----------|-----------|---------|-----------|--------|--------|-------|-------|--------|
|                                     |