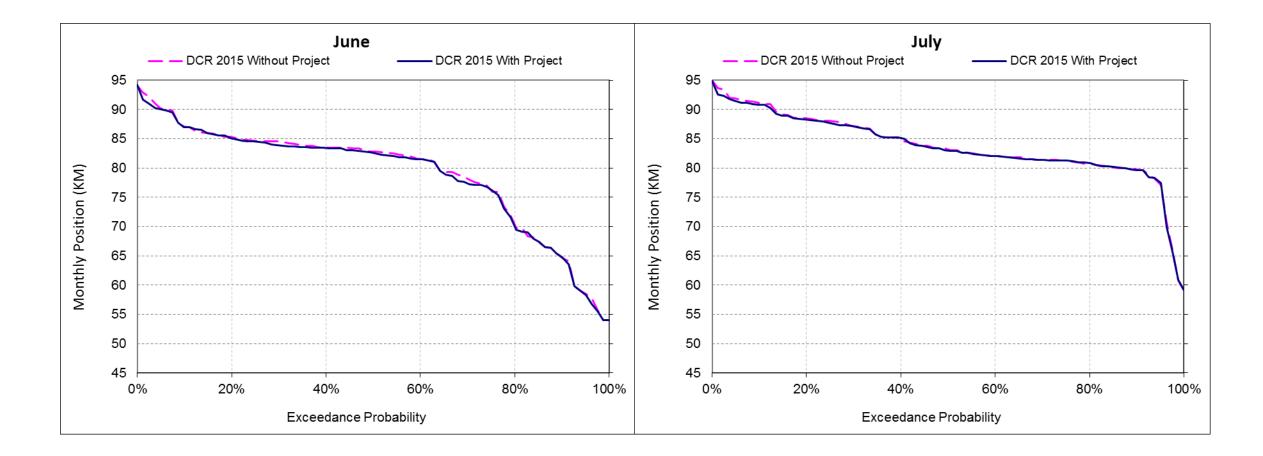

tion is a DSM2 input

# Main Assumptions, per DCR 2015

#### • D1641

- All flow requirements
- Salinity at Emmaton, Jersey Point, Rock Slough, and Collinsville

#### Biological Opinions

- USFWS Delta Smelt BO Actions
- NMFS BO Salmon Actions
- Fall X2
- OMR flows

# CalSim II Artificial Neural Network

- Salinity requirements are met by CalSim II
- CalSim II estimates EC at control points using an artificial neural network (ANN)
- The ANN must be re-trained when physical conditions cause EC response to flow changes
  - Climate condition, sea level rise, or restoration opportunity areas

#### DSM2 Results – X2



#### DSM2 Results – X2 – Oct-Nov



#### DSM2 Results – X2 – Dec-Jan



#### DSM2 Results – X2 – Feb-Mar



#### DSM2 Results – X2 – Apr-May



#### DSM2 Results – X2 – Jun-Jul



## DSM2 Results – X2 – Aug-Sep



## DSM2 Results – DCC Flow



### DSM2 Results – DCC Flow – Oct-Nov



### DSM2 Results – DCC Flow – Dec-Jan



## DSM2 Results – DCC Flow – Feb-Mar



### DSM2 Results – DCC Flow – Apr-May



## DSM2 Results – DCC Flow – Jun-Jul



## DSM2 Results – DCC Flow – Aug-Sep



# DSM2 Results – Delta Outflow

|                                     |                       | Long-te | rm Avera | ige and A | Average k | y Water | Year Type |        |        |       |       |        |
|-------------------------------------|-----------------------|---------|----------|-----------|-----------|---------|-----------|--------|--------|-------|-------|--------|
|                                     | Monthly Outflow (CFS) |         |          |           |           |