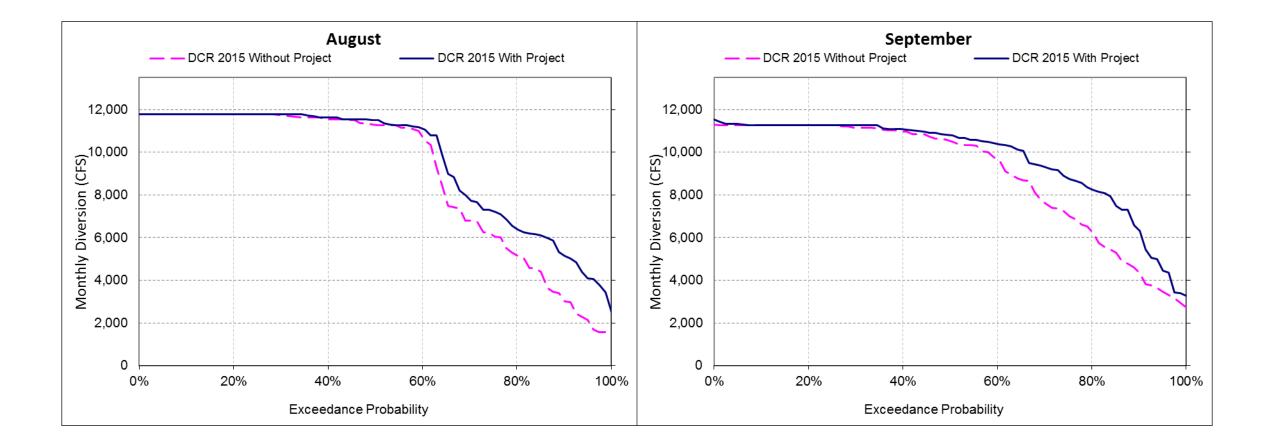

ts – Delta Outflow – Oct-Nov



# DSM2 Results – Delta Outflow – Dec-Jan



# DSM2 Results – Delta Outflow – Feb-Mar



# DSM2 Results – Delta Outflow – Apr-May



# DSM2 Results – Delta Outflow – Jun-Jul



# DSM2 Results – Delta Outflow – Aug-Sep



DSM2 Results – OMR



#### DSM2 Results – OMR – Oct-Nov



#### DSM2 Results – OMR – Dec-Jan



#### DSM2 Results – OMR – Feb-Mar



### DSM2 Results – OMR – Apr-May



#### DSM2 Results – OMR – Jun-Jul



## DSM2 Results – OMR – Aug-Sep



# DSM2 Results – Total Exports



# DSM2 Results – Total Exports – Oct-Nov



#### DSM2 Results – Total Exports – Dec-Jan



#### DSM2 Results – Total Exports – Feb-Mar



## DSM2 Results – Total Exports – Apr-May



#### DSM2 Results – Total Exports – Jun-Jul



## DSM2 Results – Total Exports – Aug-Sep



# Tools for Delta Smelt Analysis

- Low Salinity Zone
- Delta Smelt Habitat Index
- Estimate change in entrainment with DSM2 PTM simulations
  - Implemented in WaterFix EIR/EIS

# Review of Delta Operations Report

- Daily availability tool is based on DOSS, SWG, and WOMT
- For the most part, consistent with Daily Availability Tool
  - Slight difference on control factor in some days of some years

Excess Delta Conditions

Excess Delta Conditions



Draft - Subject to Revision - For Discussion Purposes Only

Excess Delta Conditions

Excess Delta Conditions





Draft - Subject to Revision - For Discussion Purposes Only



[#] See Footnotes

Operations Compliance and Studies Section

## DSM2 Results – Yolo Bypass Flow – Oct-Nov



## DSM2 Results – Yolo Bypass Flow – Dec-Jan



## DSM2 Re