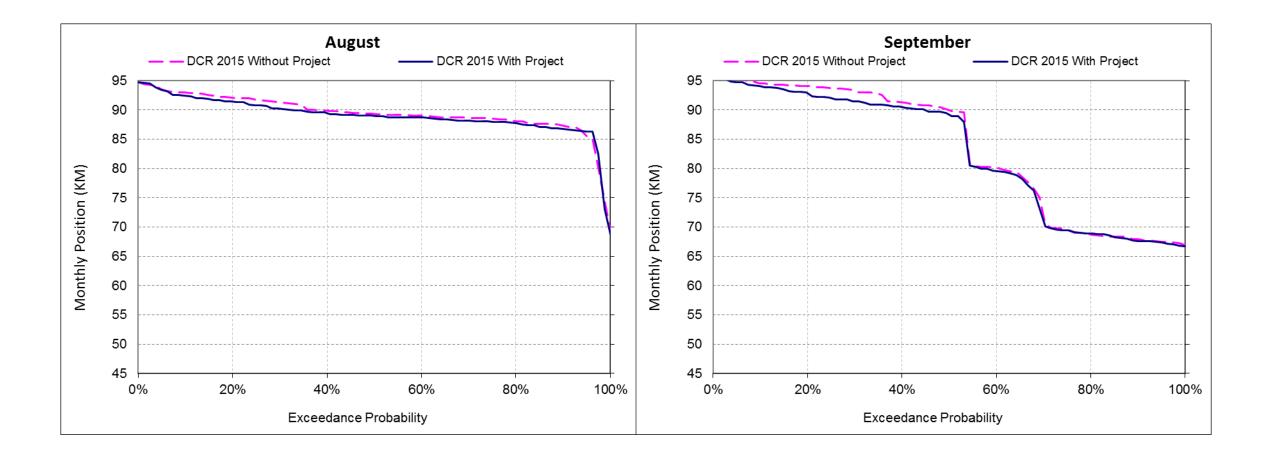

ptions, per DCR 2015

#### • D1641

- All flow requirements
- Salinity at Emmaton, Jersey Point, Rock Slough, and Collinsville

#### Biological Opinions

- USFWS Delta Smelt BO Actions
- NMFS BO Salmon Actions
- Fall X2
- OMR flows

# CalSim II Artificial Neural Network

- Salinity requirements are met by CalSim II
- CalSim II estimates EC at control points using an artificial neural network (ANN)
- The ANN must be re-trained when physical conditions cause EC response to flow changes
  - Climate condition, sea level rise, or restoration opportunity areas

#### DSM2 Results – X2



#### DSM2 Results – X2 – Oct-Nov



#### DSM2 Results – X2 – Dec-Jan



#### DSM2 Results – X2 – Feb-Mar



#### DSM2 Results – X2 – Apr-May



#### DSM2 Results – X2 – Jun-Jul



## DSM2 Results – X2 – Aug-Sep



## DSM2 Results – DCC Flow



### DSM2 Results – DCC Flow – Oct-Nov



### DSM2 Results – DCC Flow – Dec-Jan



## DSM2 Results – DCC Flow – Feb-Mar



### DSM2 Results – DCC Flow – Apr-May



## DSM2 Results – DCC Flow – Jun-Jul



## DSM2 Results – DCC Flow – Aug-Sep



# DSM2 Results – Delta Outflow

|                                     |                       | Long-te | rm Avera | ige and A | Average k | y Water | Year Type |        |        |       |       |        |
|-------------------------------------|-----------------------|---------|----------|-----------|-----------|---------|-----------|--------|--------|-------|-------|--------|
|                                     | Monthly Outflow (CFS) |         |          |           |           |         |           |        |