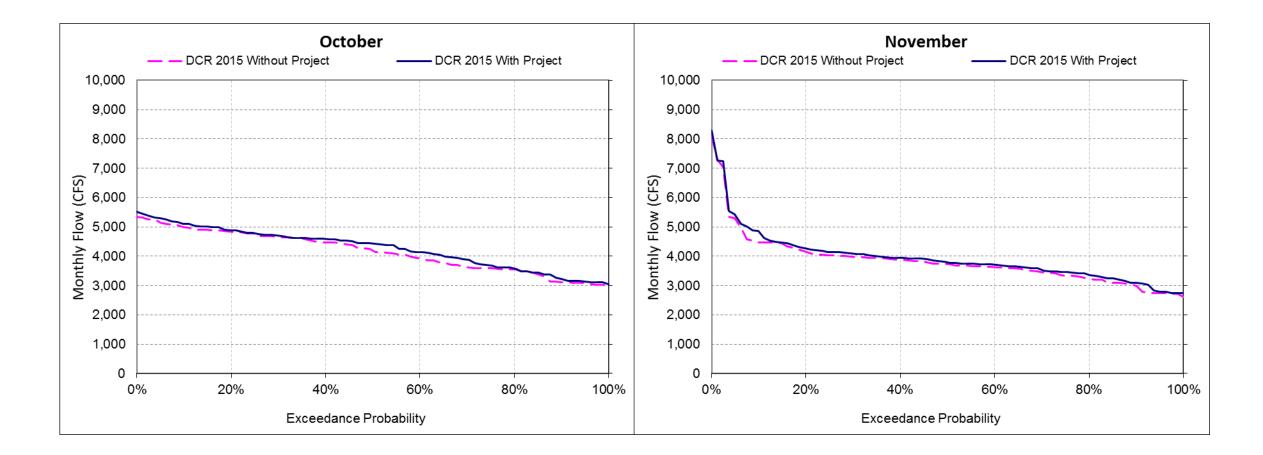

at Emmaton, Jersey Point, Rock Slough, and Collinsville

#### Biological Opinions

- USFWS Delta Smelt BO Actions
- NMFS BO Salmon Actions
- Fall X2
- OMR flows

# CalSim II Artificial Neural Network

- Salinity requirements are met by CalSim II
- CalSim II estimates EC at control points using an artificial neural network (ANN)
- The ANN must be re-trained when physical conditions cause EC response to flow changes
  - Climate condition, sea level rise, or restoration opportunity areas

#### DSM2 Results – X2



#### DSM2 Results – X2 – Oct-Nov



#### DSM2 Results – X2 – Dec-Jan



#### DSM2 Results – X2 – Feb-Mar



#### DSM2 Results – X2 – Apr-May



#### DSM2 Results – X2 – Jun-Jul



## DSM2 Results – X2 – Aug-Sep



## DSM2 Results – DCC Flow



### DSM2 Results – DCC Flow – Oct-Nov



### DSM2 Results – DCC Flow – Dec-Jan



## DSM2 Results – DCC Flow – Feb-Mar



### DSM2 Results – DCC Flow – Apr-May



## DSM2 Results – DCC Flow – Jun-Jul



## DSM2 Results – DCC Flow – Aug-Sep



# DSM2 Results – Delta Outflow

|                                     |                       | Long-te | rm Avera | ige and A | Average k | y Water | Year Type |        |        |       |       |        |
|-------------------------------------|-----------------------|---------|----------|-----------|-----------|---------|-----------|--------|--------|-------|-------|--------|
|                                     | Monthly Outflow (CFS) |         |          |           |           |         |           |        |        |       |       |        |
| Analysis Period                     | Oc