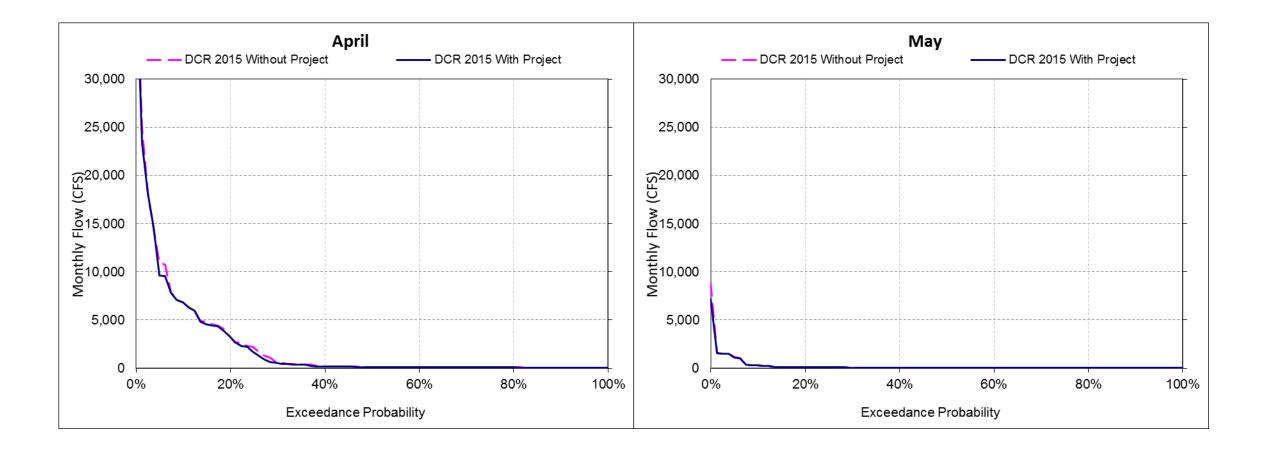

- Estimate change in entrainment with DSM2 PTM simulations
  - Implemented in WaterFix EIR/EIS

# Review of Delta Operations Report

- Daily availability tool is based on DOSS, SWG, and WOMT
- For the most part, consistent with Daily Availability Tool
  - Slight difference on control factor in some days of some years

Excess Delta Conditions

Excess Delta Conditions



Draft - Subject to Revision - For Discussion Purposes Only

Excess Delta Conditions

Excess Delta Conditions





Draft - Subject to Revision - For Discussion Purposes Only



[#] See Footnotes

Operations Compliance and Studies Section

## DSM2 Results – Yolo Bypass Flow – Oct-Nov



## DSM2 Results – Yolo Bypass Flow – Dec-Jan



## DSM2 Results – Yolo Bypass Flow – Feb-Mar



## DSM2 Results – Yolo Bypass Flow – Apr-May



## DSM2 Results – Yolo Bypass Flow – Jun-Jul



## DSM2 Results – Yolo Bypass Flow – Aug-Sep