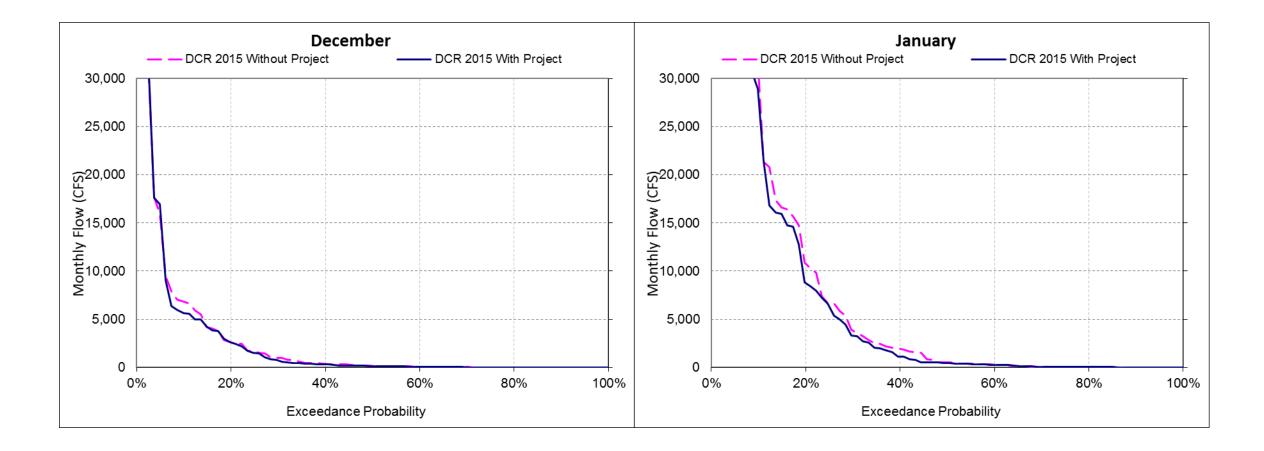

– Aug-Sep



# Tools for Delta Smelt Analysis

- Low Salinity Zone
- Delta Smelt Habitat Index
- Estimate change in entrainment with DSM2 PTM simulations
  - Implemented in WaterFix EIR/EIS

# Review of Delta Operations Report

- Daily availability tool is based on DOSS, SWG, and WOMT
- For the most part, consistent with Daily Availability Tool
  - Slight difference on control factor in some days of some years

Excess Delta Conditions

Excess Delta Conditions



Draft - Subject to Revision - For Discussion Purposes Only

Excess Delta Conditions

Excess Delta Conditions





Draft - Subject to Revision - For Discussion Purposes Only



[#] See Footnotes

Operations Compliance and Studies Section

## DSM2 Results – Yolo Bypass Flow – Oct-Nov



## DSM2 Results – Yolo Bypass Flow – Dec-Jan



## DSM2 Results – Yolo Bypass Flow – Feb-Mar



## DSM2 Results – Yolo Bypass Flow – Apr-May



## DSM2 Results – Yolo Bypass Flow – Jun-Jul



## DSM2 Results – Yolo Bypass Flow – Aug-Sep