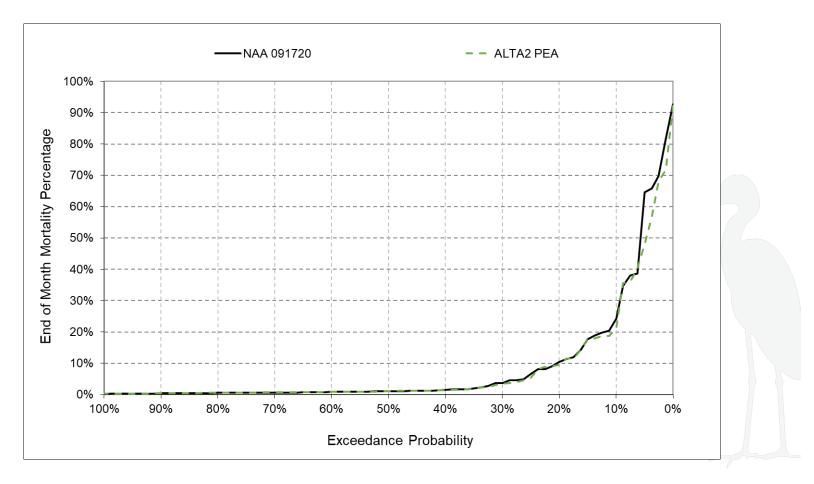

# Temperature-Based Early Life Stage Mortality Results

**Preliminary Effects Analysis** 

### **Anderson Model Mortality**