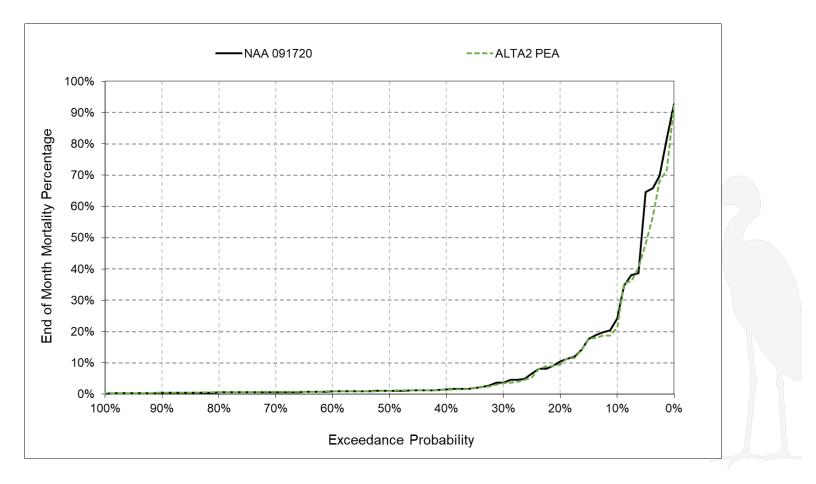

# Temperature-Based Early Life Stage Mortality Results

**Preliminary Effects Analysis** 

### **Anderson Model Mortality**