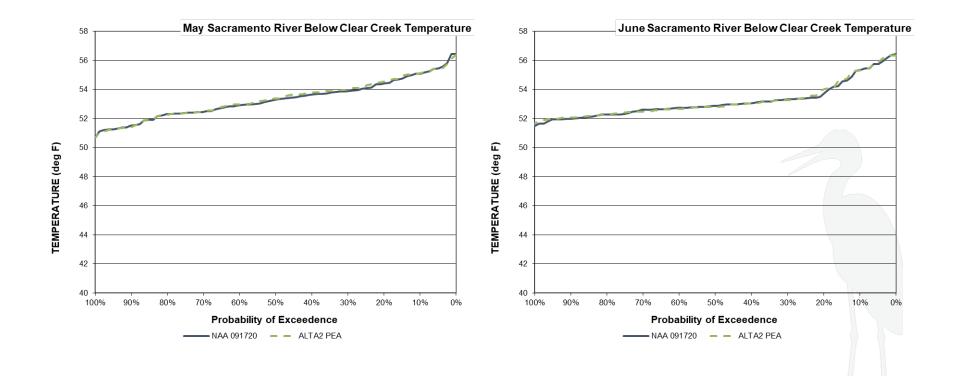

## **Temperature Results**

**Preliminary Effects Analysis** 

#### Sacramento River below Clear Creek Temperature